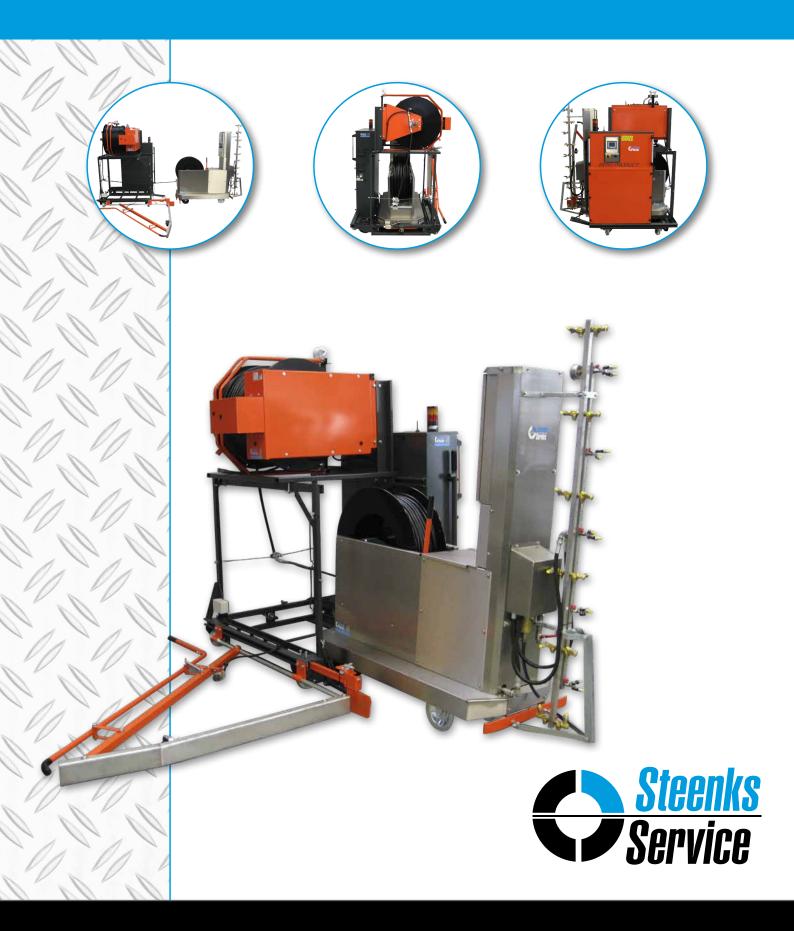

## METO TRANSPORT TROLLEY

The Meto transport trolley is designed to spray fully automatically with a Meto spray trolley. The transport trolley moves the spray trolley automatically from aisle to aisle without needing an operator and will again send the spray trolley automatically to the new aisle to be sprayed. You can precisely configure which aisles you wish to spray or which aisles you definitely wish to skip on the touch screen. A reel has been installed on the transport trolley for the supply hose so that you only have to turn around the transport trolley at the end of the greenhouse to be able to come back while spraying. The transport trolley is equipped with a fault sensor that will specify exactly what the cause of the fault is.

## **Benefits:**

- Excellent price/quality ratio
- Saves on labour costs
- Simple control and user-friendly
- Provide crop protection fully automatically
- Can be used with an existing Meto spray trolley

## **Technical specifications\***

## **Properties**

Dimensions (L x W x H) Deadweight

Motor power

Traction batteries

Can be supplied with an SMS fault sensor Suitable for head or vane running gears

180 x 140 x 225 cm

450 kg

0.37 KW

24 V 118 AH

\* Changes reserved

Jan v.d. Laarweg 1 2678 LH De Lier - Holland T. +31 (0)174 - 510 266 F. +31 (0)174 - 518 326 E. info@steenks-service.nl

I. www.steenks-service.nl