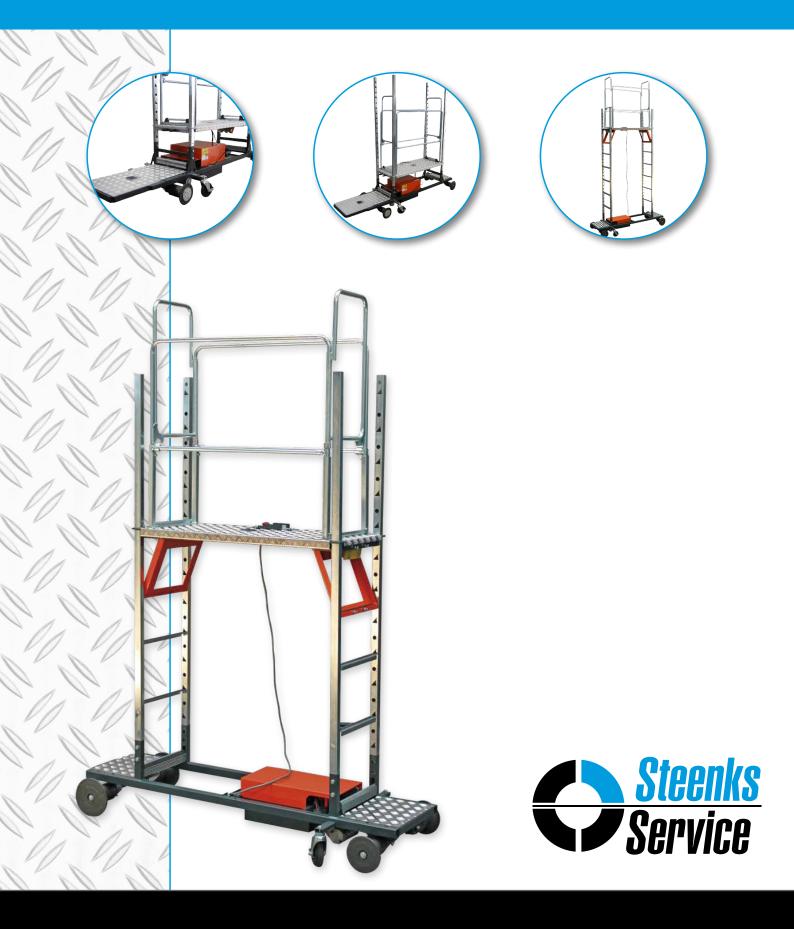

## EASY KIT PIPE RAIL TROLLEY

The Benomic Easy Kit is a simple electric pipe rail trolley with a mechanical platform. This trolley is designed to perform daily crop work. The mechanical platform can be adjusted in height manually and, therefore, you can work at any required height. The trolley needs very little maintenance because the trolley has a mechanical platform.

## **Benefits:**

- Excellent price/quality ratio
- Saves on labour costs
- Simple control and user-friendly
- Can be completely disassembled for export/transport