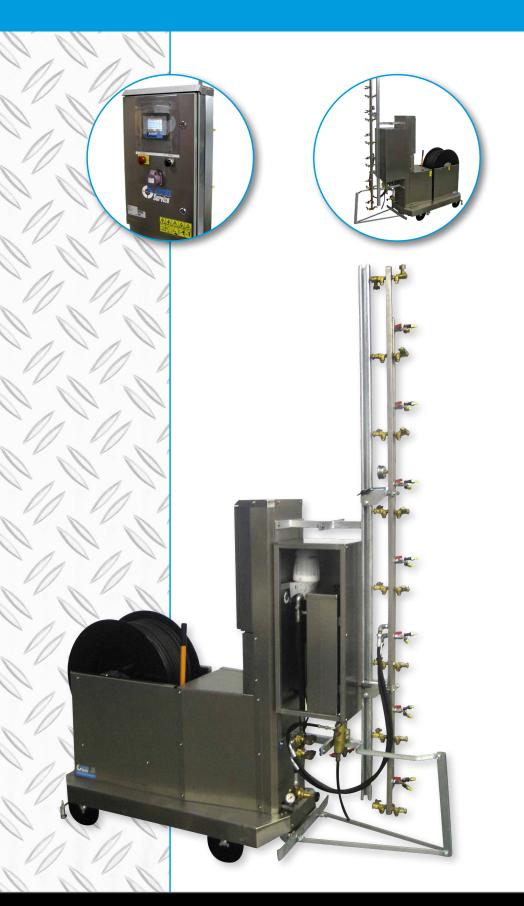

## **AUTOMATIC SPRAY TROLLEY**

WITH DOSATRON

The Meto automatic spray trolley is a high quality spray trolley. In order to reduce the consumption of crop protection products the spray trolley is equipped with a Dosatron. The spray trolley is a 25 litre tank with an agitator fitted for the plant protection product. When spraying it is no longer necessary to fill the hopper with water and pesticide and to flush the hoses and pipes. The correct ratio of water and spray product is always available on the spray mast as the Dosatron mixes the pesticide directly with the clean water supply.

#### **Benefits:**

- No waste of expensive pesticide in the fixed spraying line or pump set
- No more flushing of the spraying line or reel
- Quick and easy to spray small areas
- Assurance of proper dosage of pesticide and water
- Middle tank equipped with floats for level monitoring

#### **Properties**

Capacity Stainless steel pesticide tank Dosatron adjustable Dosatron adjustable from Max. speed Min. speed

Standard hose reel

Control panel with touch screen

Pesticide tank with 24 V stirrer motor

25 ltr from 0.2 till 2% 24V 117AH 70 mtr / min 15 mtr / min 100 : 1/2 hose

\* Changes reserved

Jan v.d. Laarweg 1 2678 LH De Lier - Holland T. +31 (0)174 - 510 266 F. +31 (0)174 - 518 326 E. info@steenks-service.com