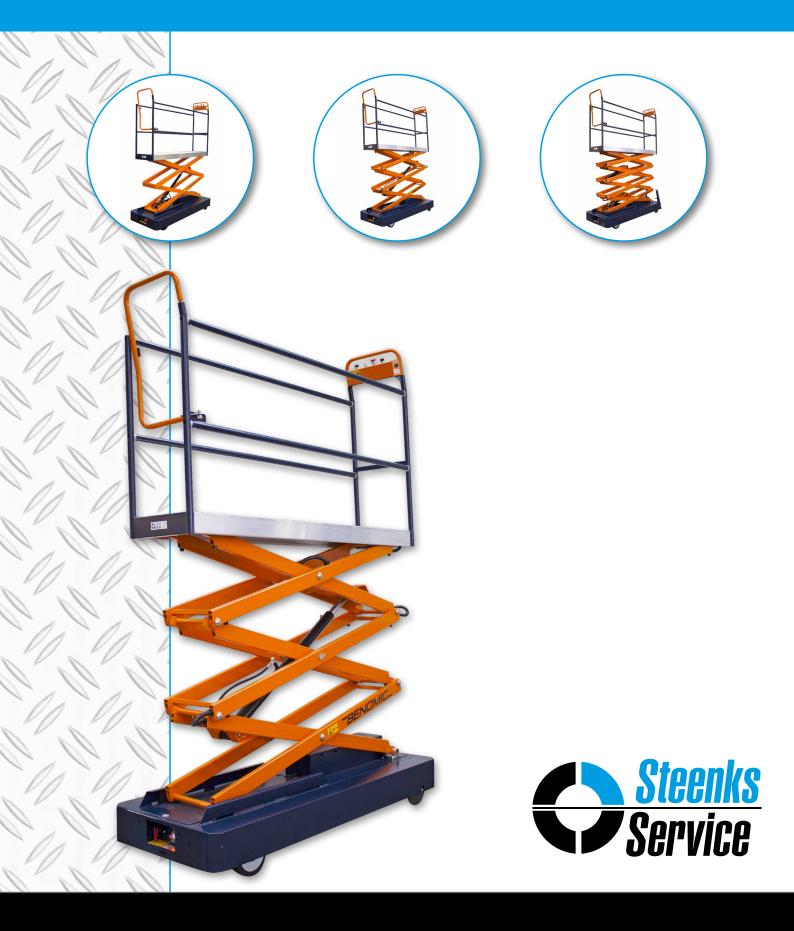

## **BENOMIC** PIPE RAIL TROLLEY

## The BENOMIC series is equipped with the following as standard:

- 2x 24 V/110 AH full traction batteries •
- The driving speed is infinitely adjustable from 0-60 m per minute •
- Battery indication meter
- Simple lateral movement with one push of the button •
- The driving control is electronically adjustable for comfortable acceleration and braking •
- Simple control on the robust control panel •
- On the chassis there's a switch to control the scissors going up and down •
- Very strong and fast 0.37 kW driving motor •
- The totally welded steel structure is indestructible •
- Very stable hydraulic scissor-rack
- All powder-coated for many years of protection •
- All pipe rail sizes can be supplied •
- Always safe when going down due to hose breaking protection and emergency lowering valve •
- Integrated tilt detection as standard •
- Always provided with an original CE-declaration •
- Robust and smooth finished chassis •
- With several additional options available, please inquire about the possibilities •

## **Technical specifications \***

| Properties | Height      |
|------------|-------------|
| 2 scissors | Up to 3 m   |
| 3 scissors | Up to 4.4 r |
| 4 scissors | Up to 5.7 r |
|            |             |