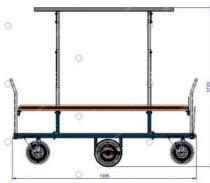

## Harvest trolley tomatoes pneumatic tires

Berg Hortimotive

BP0000271 Article code

Selling type New

**Brand** Type

Length 187 cm

## **Characteristics**

Min. height

| ✓ with centre wheel pneumatic tire 300x100 mm.                | ✓ with swivel wheel pneumatic tires 260x85 mm. |
|---------------------------------------------------------------|------------------------------------------------|
| ✓ with tip up triangle and hitch pin                          | ✓ 182 cm. length                               |
| ✓ 2-layers harvestrack complete with transport rollers 30 mm. | ✓ suitable for sideways slide off              |
| ✓ lenght upper rack 150 cm. adjustable in                     | ✓ bottemlayer is the frame of the trolley      |

## More information about Harvest trolley tomatoes pneumatic tires

With slide off rack/ rollertrack for bundle tomatoes boxes

cm

Equipped with:

In relation with transport, the pipe rail trolley is delivered in parts and must be assembled by the customer himself.