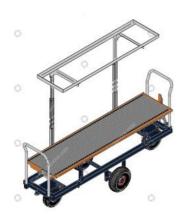

## Harvest trolley tomatoes pneumatic tires

Berg Hortimotive

BP0000271 Article code

Selling type New

**Brand** Type

Length 187 cm

## **Characteristics**

Min. height

| ✓ with centre wheel pneumatic tire 300x100 mm.                | ✓ with swivel wheel pneumatic tires 260x85 mm. |
|---------------------------------------------------------------|------------------------------------------------|
| ✓ with tip up triangle and hitch pin                          | ✓ 182 cm. length                               |
| ✓ 2-layers harvestrack complete with transport rollers 30 mm. | ✓ suitable for sideways slide off              |
| ✓ lenght upper rack 150 cm. adjustable in                     | ✓ bottemlayer is the frame of the trolley      |

## More information about Harvest trolley tomatoes pneumatic tires

With slide off rack/ rollertrack for bundle tomatoes boxes

cm

Equipped with:

In relation with transport, the pipe rail trolley is delivered in parts and must be assembled by the customer himself.