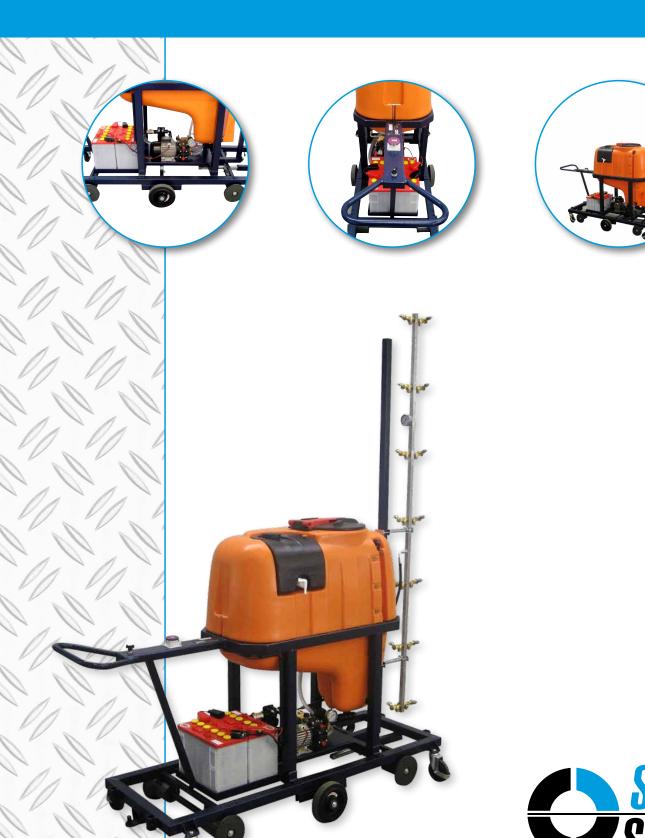

## 200 LITER PUMP SET WITH TRANSPORT CART

The 200 Liter pump set with transport cart is designed for local crop protection or for use in small greenhouses. The cart comes with a 200 Liter reservoir, 14-nozzle spray boom and two 12-volt traction batteries. The integrated design avoids the inconvenience of hoses or pump set cluttering up the concrete pathway.

## **Properties**

Track size to requirement
Reservoir capacity 200 litres
Pump 10 bar 13 litres

Spray boom 14-nozzle, height-adjustable

Two 118 AH 12-volt traction batteries
Charging socket in push bar
On/off switch in push bar