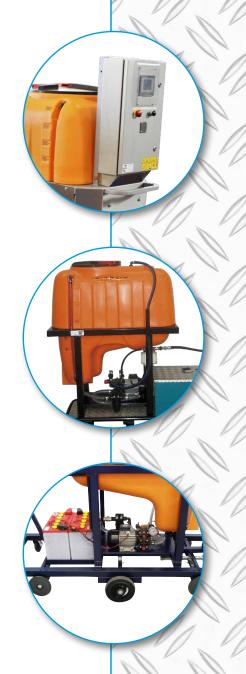

## SPRAY TROLLEY WITH TANK

The spray trolley with tank has been designed for local plant protection or for use in small greenhouses. The trolley is equipped with a 200 I or 300 I tank and can be supplied with a spraying mast or gun. You will never again have hoses or a pump set positioned on a concrete aisle because the trolley is equipped with a tank and a pump. The spray trolley with tank can be supplied in various models such as: automatically operated, following the operator or manually operated.

## **Benefits:**

- Excellent price/quality ratio
- Saves on labour costs
- Simple control and user-friendly
- No pump/hoses or spraying pipes in the greenhouse
- No unnecessary loss of media