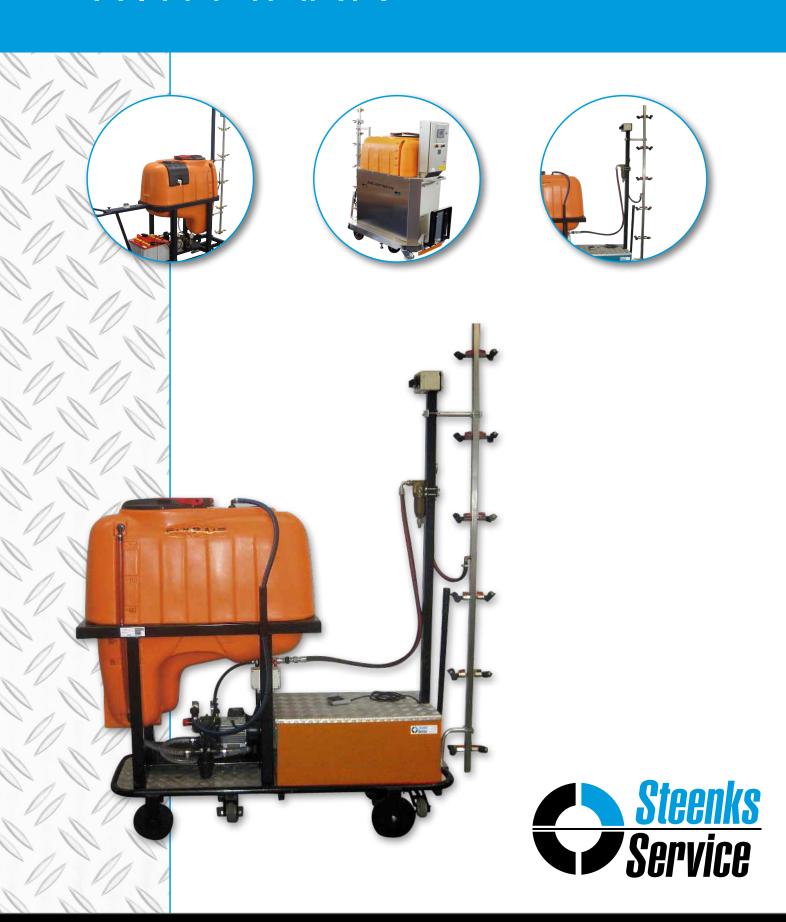

## SPRAY TROLLEY WITH TANK

The spray trolley with tank has been designed for local plant protection or for use in small greenhouses. The trolley is equipped with a 200 I or 300 I tank and can be supplied with a spraying mast or gun. You will never again have hoses or a pump set positioned on a concrete aisle because the trolley is equipped with a tank and a pump. The spray trolley with tank can be supplied in various models such as: automatically operated, following the operator or manually operated.

## **Benefits:**

- Excellent price/quality ratio
- Saves on labour costs
- Simple control and user-friendly
- No pump/hoses or spraying pipes in the greenhouse
- No unnecessary loss of media