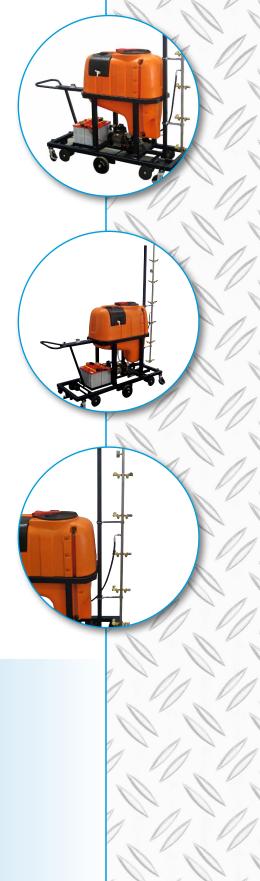

## **200 LITER PUMP SET** WITH TRANSPORT CART

The 200 Liter pump set with transport cart is designed for local crop protection or for use in small greenhouses. The cart comes with a 200 Liter reservoir, 14-nozzle spray boom and two 12-volt traction batteries. The integrated design avoids the inconvenience of hoses or pump set cluttering up the concrete pathway.

## **Properties**

Track size Reservoir capacity Pump Spray boom Two 118 AH 12-volt traction batteries Charging socket in push bar On/off switch in push bar to requirement 200 litres 10 bar 13 litres 14-nozzle, height-adjustable