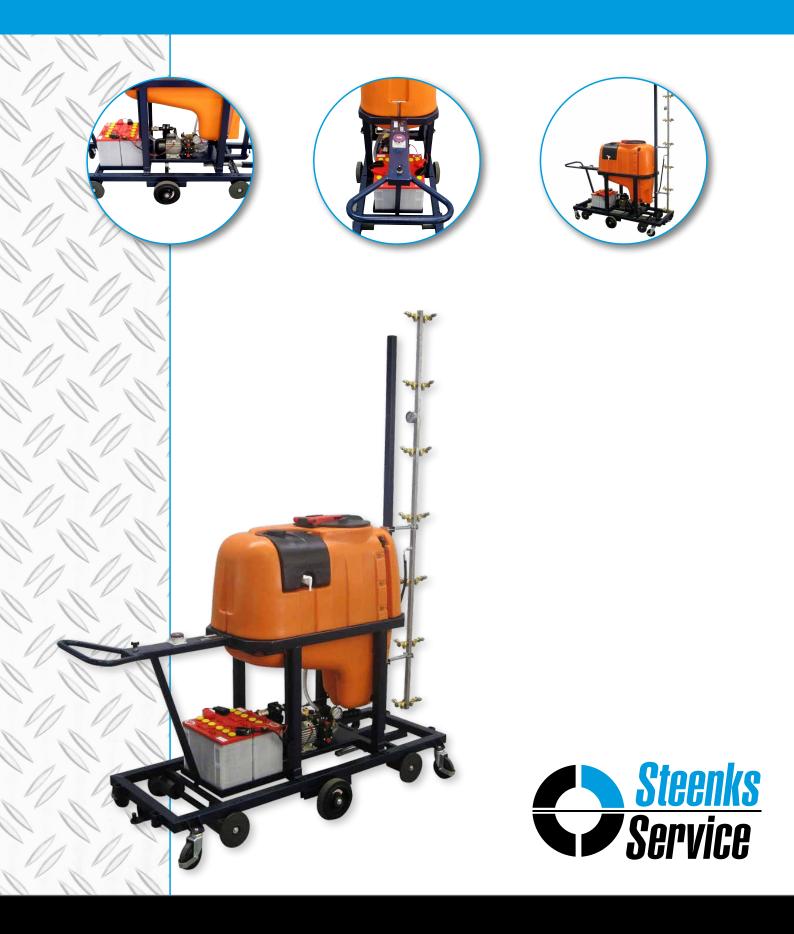

## **200 LITER PUMP SET** WITH TRANSPORT CART

The 200 Liter pump set with transport cart is designed for local crop protection or for use in small greenhouses. The cart comes with a 200 Liter reservoir, 14-nozzle spray boom and two 12-volt traction batteries. The integrated design avoids the inconvenience of hoses or pump set cluttering up the concrete pathway.

## **Benefits:**

- Excellent price/quality ratio
- Saves on labour costs
- Simple control and user-friendly
- No pump/hoses or spray line in the greenhouse
- No unnecessary loss of resources

## **Properties**

Track size Reservoir capacity Pump Spray boom Two 118 AH 12-volt traction batteries Charging socket in push bar On/off switch in push bar to requirement 200 litres 10 bar 13 litres 14-nozzle, height-adjustable