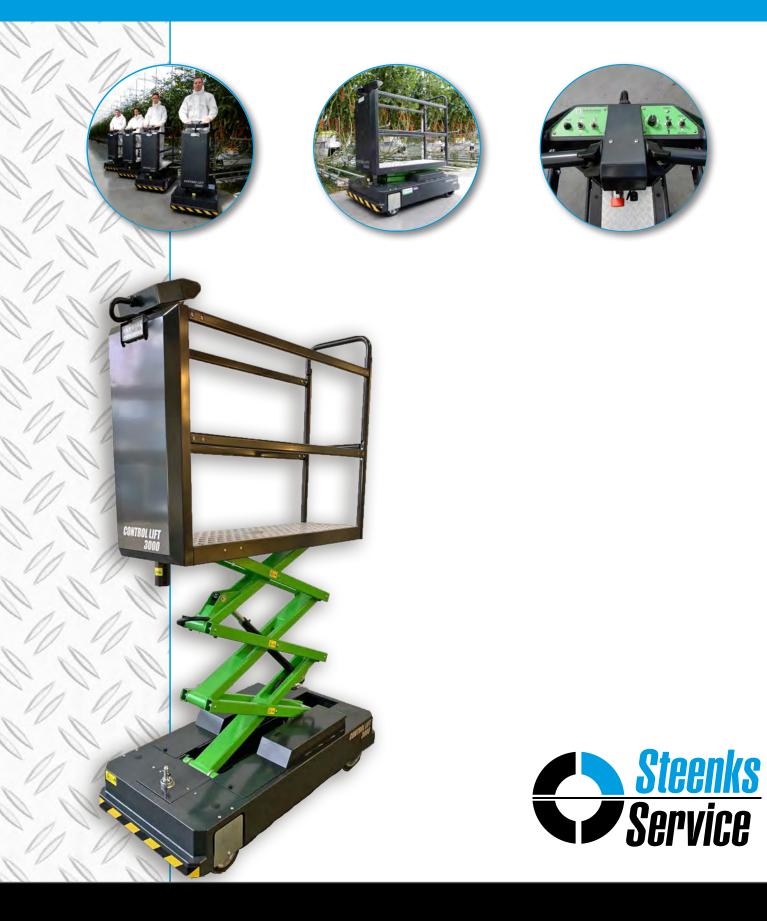

# CONTROL LIFT 3000 PIPE RAIL TROLLEY

## The Berkvens Control Lift 3000 is equipped with the following as standard:

- By means of a steering system, you drive from the pipe rail on the concrete path without leaving • the machine.
- With 24 Volt 110 Ah traction battery •
- With tilt detector •
- With wide rubber concrete pad wheels
- With stainless steel waterproof foot pedal
- With built-in 24Volt 20 Amp waterproof high frequency charger

#### **Properties**

Min. plateau height Max. plateau height Dimensions (LxWxH) Lifting capacity of the scissors Driving speed on pipe rail Driving speed on concrete path

### **3-scissors-model**

50 cm 300 cm 160 x (Heart to Heart + 21 cm) x 160 cm 150 kg 0-5 km/h 0-9 km/h

\* Changes reserved

Jan v.d. Laarweg 1 2678 LH De Lier - Holland T. +31 (0)174 - 510 266 F. +31 (0)174 - 518 326 E. info@steenks-service.com I. www.steenks-service.com