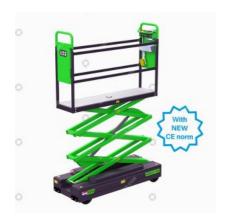

## Pipe rail trolley GL5000-D

BV28 Article code Selling type New **Brand** Berkvens GL5000-D Type Length 190 cm Width 75 cm Height 177 cm Weight 490 kg Pipe width 55 cm Pipe size 5,1 cm

## **Characteristics**

Min. height Max. height 500 cm Scissor platform 3 Double hydraulic Lifting wheels Hydraulic Color Green/Gray

- ✓ lifting wheels both in and out hydraulic
- ✓ with 24 Volt 118 Ah-5h /157Ah-20h full traction battery
- ✓ with tilt detector, pipe detection and platform load protection
- ✓ equipped with 2 layers of powdercoating completely sandblasted beforehand
- ✓ AC-drive motor with fully enclosed/chainless
- ✓ with 40 mm. wide solid rubber concrete pad wheels
- ✓ with gas / brake function switch for the foot
- ✓ in accordance with the latest European standards, laws and regulations

- ✓ driving speed on the pipe rail adjustable from 0 to 65 m/min. and high speed button 95 m/min.
- ✓ with battery indicator in combination with. hours counter in control panel
- ✓ with built-in main current relay to prevent leakage of power
- ✓ front and rear with special buffers
- ✓ with cast steel driver roller and nondriverollers for the pipe rail
- ✓ with stainless steel waterproof foot pedal
- ✓ with storage tray at control panel