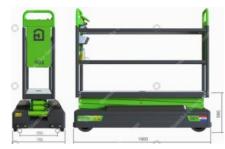

## Pipe rail trolley GL5000-D

BV28 Article code Selling type New **Brand** Berkvens GL5000-D Type Length 190 cm Width 75 cm Height 177 cm Weight 490 kg Pipe width 55 cm Pipe size 5,1 cm

## **Characteristics**

Min. height Max. height 500 cm Scissor platform 3 Double hydraulic Lifting wheels Hydraulic Color Green/Gray

- ✓ lifting wheels both in and out hydraulic
- ✓ with 24 Volt 118 Ah-5h /157Ah-20h full traction battery
- ✓ with tilt detector, pipe detection and platform load protection
- ✓ equipped with 2 layers of powdercoating completely sandblasted beforehand
- ✓ AC-drive motor with fully enclosed/chainless
- ✓ with 40 mm. wide solid rubber concrete pad wheels
- ✓ with gas / brake function switch for the foot
- ✓ in accordance with the latest European standards, laws and regulations

- ✓ driving speed on the pipe rail adjustable from 0 to 65 m/min. and high speed button 95 m/min.
- ✓ with battery indicator in combination with. hours counter in control panel
- ✓ with built-in main current relay to prevent leakage of power
- ✓ front and rear with special buffers
- ✓ with cast steel driver roller and nondriverollers for the pipe rail
- ✓ with stainless steel waterproof foot pedal
- ✓ with storage tray at control panel