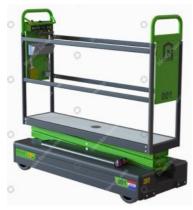

## Pipe rail trolley GL5000-D

BV28 Article code Selling type New **Brand** Berkvens GL5000-D Type Length 190 cm Width 75 cm Height 177 cm Weight 490 kg Pipe width 55 cm Pipe size 5,1 cm

## **Characteristics**

Min. height Max. height 500 cm Scissor platform 3 Double hydraulic Lifting wheels Hydraulic Color Green/Gray

- ✓ lifting wheels both in and out hydraulic
- ✓ with 24 Volt 118 Ah-5h /157Ah-20h full traction battery
- ✓ with tilt detector, pipe detection and platform load protection
- ✓ equipped with 2 layers of powdercoating completely sandblasted beforehand
- ✓ AC-drive motor with fully enclosed/chainless
- ✓ with 40 mm. wide solid rubber concrete pad wheels
- ✓ with gas / brake function switch for the foot
- ✓ in accordance with the latest European standards, laws and regulations

- ✓ driving speed on the pipe rail adjustable from 0 to 65 m/min. and high speed button 95 m/min.
- ✓ with battery indicator in combination with. hours counter in control panel
- ✓ with built-in main current relay to prevent leakage of power
- ✓ front and rear with special buffers
- ✓ with cast steel driver roller and nondriverollers for the pipe rail
- ✓ with stainless steel waterproof foot pedal
- ✓ with storage tray at control panel