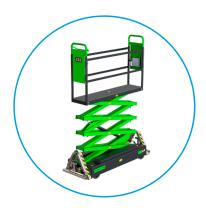

## **Technical specifications \***

| D | ro | n | - r1 |  |
|---|----|---|------|--|
|   |    |   | _    |  |
|   |    |   |      |  |

2 scissors GLD3500

3 scissors GLD5000 4 scissors GLD6500 Height

Up to 3.5 mtr platform height Up to 5 mtr platform height Up to 6.5 mtr platform height