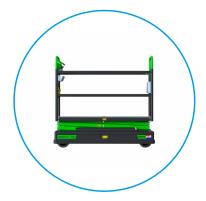

## **Specifications**

- Big lifting wheels both in and out hydraulic
- Driving speed on the pipe rail adjustable from 0 to 65 m / min. and high speed • button 95 m / min.
- With 24 Volt 118 Ah-5h /157Ah-20h full traction batteries •
- With self-closing entry gate on both sides of the platform
- Equipped with 2 layers of powdercoating completely sandblasted beforehand •
- Front and rear with special buffers
- With 450 Watt AC-drive motor with fully enclosed/chainless drive
- With cast steel driver roller and non-driverollers for the pipe rail •
- With 40 mm. wide solid rubber concrete pad wheels
- With stainless steel waterproof foot pedal •
- With gas / brake function switch for the foot pedal
- With storage tray on door with control panel
- Entirely in accordance with the latest European standards, laws and regulations