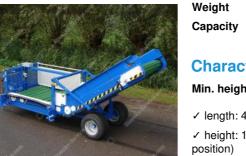

## 7500 m2 Characteristics

DIV0000106

Weterings

**Bio Hopper** 

495 cm

175 cm

190 cm

910 kg

New

| Min. height                                                            | cm | Max. height                                                                                  | cm |
|------------------------------------------------------------------------|----|----------------------------------------------------------------------------------------------|----|
| ✓ length: 4945 mm.                                                     |    | ✓ width: 1750 mm.                                                                            |    |
| <ul> <li>✓ height: 1901 mm. (wheel axle in lowest position)</li> </ul> |    | ✓ rail size: 1000 mm.                                                                        |    |
| ✓ tire dimensions: 24.0×13.00-12 (2x)                                  |    | <ul> <li>✓ processing capacity (m²/u): 3000-7500<br/>(depending on circumstances)</li> </ul> |    |