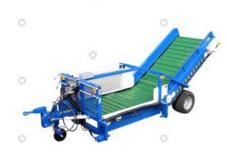

## More information about Bio Hopper XL Crop waste handlingmachine

"The Bio Hopper XL is an efficient machine for removing various horticultural materials such as rockwool, perlite, coir, slabs, tomato leaf, groundcover and various crops (cucumber, peppers, strawberries etc.) in a greenhouse. The Bio Hopper rolls up the canvas on which the material is drawn to the machine. The material falls on a conveyor belt, which transports it into a (bunker) container or on the concrete path. Instead of a containers, the material can also be driven out with a foliage fork.

## **Bio Hopper XL Crop waste handlingmachine**