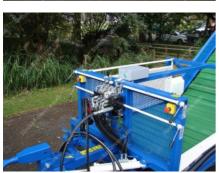

Each Bio Hopper is ready-made for any particular type of tractor, wheel loader or forklift.

Specifications:

Article code

Selling type

Brand

Туре

Length

Width

Height

Max. length of transport mat: 160 m.

Hydraulic pressure: 120-180 bar

Hydraulic flow: