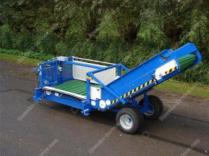

## More information about Bio Hopper XL Crop waste handlingmachine

"The Bio Hopper XL is an efficient machine for removing various horticultural materials such as rockwool, perlite, coir, slabs, tomato leaf, groundcover and various crops (cucumber, peppers, strawberries etc.) in a greenhouse. The Bio Hopper rolls up the canvas on which the material is drawn to the machine. The material falls on a conveyor belt, which transports it into a (bunker) container or on the concrete path. Instead of a containers, the material can also be driven out with a foliage fork.

## **Bio Hopper XL Crop waste handlingmachine**