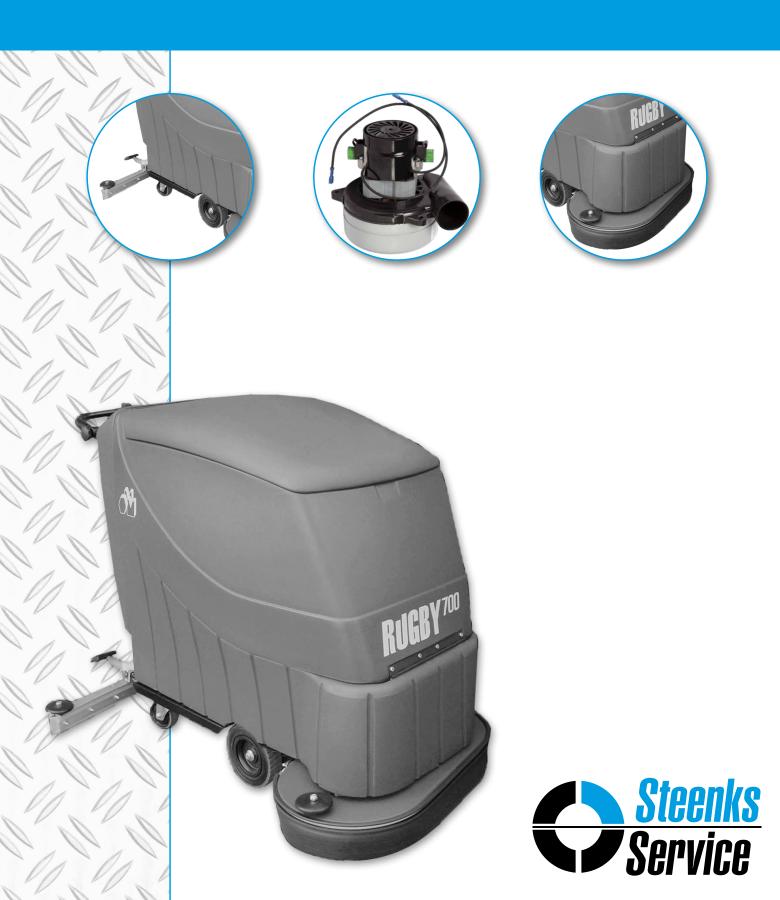

# STEFIX 700B FLOOR SCRUBBER

The Stefix 700B is a high-grade quality floor scrubber with a 700 mm wide brush. The machine is equipped with user-friendly controls and is extremely practical in use. The clean water tank can be easily replenished and the dirty water tank has a convenient drain hose for draining the dirty water. The machine runs on a 24 Volt battery. This enables you to easily get around or under anything, because there is no power cable attached.

## **Advantages**

- Immediately clean and dry
- Saves on labor costs
- Worn parts can be easily and quickly replaced
- Clean water tank is easy to fill
- Dirty water tank can be easily drained
- Controls are simple and user-friendly

## **Specifications**

Capacity 2,500 m<sup>2</sup>/hour Brush width 700 mm Suction nozzle width 1.030 mm Brushes 2 x 350 mm Brush pressure 65 ka Transmission Electric variable Suction motor 24V 500W 24V 200W Drive motor Brush motor 2 x 24V 375W