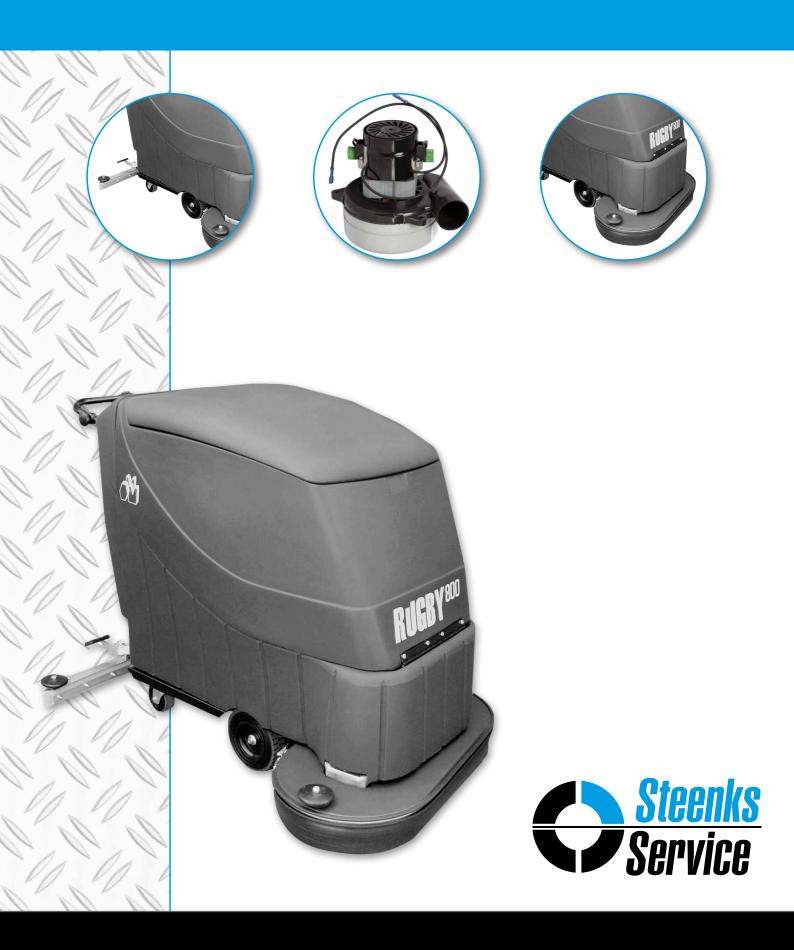

## STEFIX 800B FLOOR SCRUBBER

The Stefix 800B is a high-grade quality floor scrubber with an 800 mm wide brush. The machine is equipped with user-friendly controls and is extremely practical in use. The clean water tank can be easily replenished and the dirty water tank has a convenient drain hose for draining the dirty water. The machine runs on a 24 Volt battery. This enables you to easily get around or under anything, because there is no power cable attached.

## **Advantages**

- Immediately clean and dry
- Saves on labor costs
- Worn parts can be easily and quickly replaced
- Clean water tank is easy to fill
- Dirty water tank can be easily drained
- Controls are simple and user-friendly

## **Specifications**

Capacity 2,800 m<sup>2</sup>/hour Brush width 800 mm Suction nozzle width 1.030 mm Brushes 2 x 400 mm Brush pressure 50-70 kg Transmission Electric variable Suction motor 24V 500W 24V 500W Drive motor Brush motor 2 x 24V 375W

Capacity of clean water tank Capacity of dirty water tank Dimensions (LxWxH) Weight without the battery (empty) Battery voltage

80 liters 80 liters 1360 x 830 x 1030 mm 160 ka 24V

\* Changes reserved

Jan v.d. Laarweg 1 2678 LH De Lier - Holland T. +31 (0)174 - 510 266 F. +31 (0)174 - 518 326 E. info@steenks-service.com