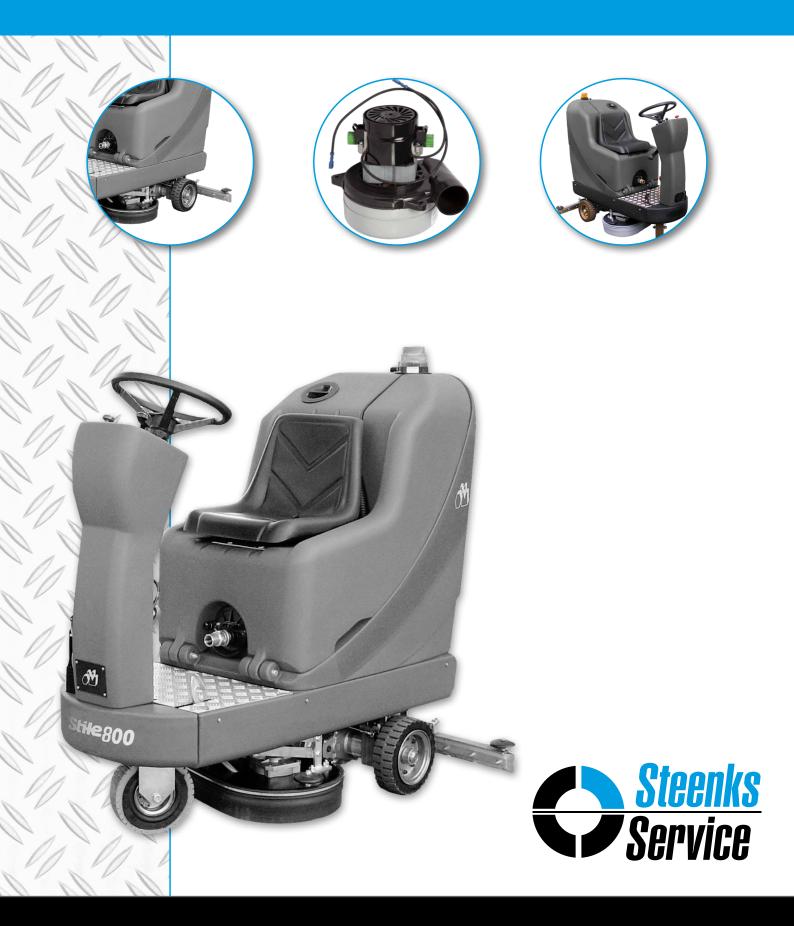

# **STEFIX 800 STILE** FLOOR SCRUBBER

The Stefix 800 Stile is a high-grade quality sit-on floor scrubber with an 800 mm wide brush. The machine is equipped with user-friendly controls and is extremely practical in use. The clean water tank can be easily replenished and the dirty water tank has a convenient drain hose for draining the dirty water. This machine runs on a 24 Volt battery and is extremely maneuverable, so that you can easily scrub along the sides and in the corners.

## **Advantages**

- Immediately clean and dry •
- Saves on labor costs •
- Worn parts can be easily and quickly replaced
- Clean water tank is easy to fill
- Dirty water tank can be easily drained •
- Controls are simple and user-friendly