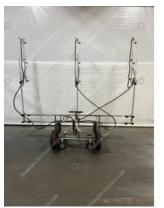

## Strawberry spray boom 3x 6-head mast

| Article code  | SP0000045   |
|---------------|-------------|
| Selling type  | New         |
| Brand         | Empas       |
| Туре          | Aardbeiensp |
| Tank capacity | 0,00        |

## **Characteristics**

- ✓ stainless steel strawberry spraying boom with ✓ 6 Empas nozzles per mast with a 8002Vk 3 masts at 1200 mm centres
- ✓ boom is available horizontally or vertically

 $\checkmark$  nozzles are mounted per pair on a sliding tube of 800 mm, so that each nozzle is adjustable in height

✓ outer 2 spray masts are adjustable 200 mm in width (slides over horizontal support shaft)

✓ each mast can be locked separately with a crane

- ✓ available in any length and type of nozzle
- ✓ available for pipe rail or with pneumatic tyres
- ✓ especially for strawberries

- nozzle, each nozzle lockable
- ✓ Available with multiple spray masts

✓ this is screwed to a brace again, so that the nozzles are +/- 200 mm. in front of the support frame

- ✓ horizontal support tube is mounted at 90 cm from the ground
- ✓ pressure gauge / pressure filter and central valve fitted
- ✓ both loose and with wheeled chassis
- ✓ with lifting device for transverse movement