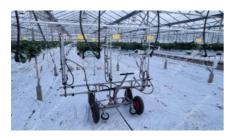

## Strawberry spray boom 3x 6-head mast

| Article code  | SP0000045   |
|---------------|-------------|
| Selling type  | New         |
| Brand         | Empas       |
| Туре          | Aardbeiensp |
| Tank capacity | 0,00        |

## **Characteristics**

- ✓ stainless steel strawberry spraying boom with ✓ 6 Empas nozzles per mast with a 8002Vk 3 masts at 1200 mm centres
- ✓ boom is available horizontally or vertically

 $\checkmark$  nozzles are mounted per pair on a sliding tube of 800 mm, so that each nozzle is adjustable in height

✓ outer 2 spray masts are adjustable 200 mm in width (slides over horizontal support shaft)

✓ each mast can be locked separately with a crane

- ✓ available in any length and type of nozzle
- ✓ available for pipe rail or with pneumatic tyres
- ✓ especially for strawberries

- nozzle, each nozzle lockable
- ✓ Available with multiple spray masts

✓ this is screwed to a brace again, so that the nozzles are +/- 200 mm. in front of the support frame

- ✓ horizontal support tube is mounted at 90 cm from the ground
- ✓ pressure gauge / pressure filter and central valve fitted
- ✓ both loose and with wheeled chassis
- ✓ with lifting device for transverse movement