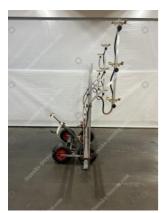

## Strawberry spray boom 3x 6-head mast

| Article code  | SP0000045   |
|---------------|-------------|
| Selling type  | New         |
| Brand         | Empas       |
| Туре          | Aardbeiensp |
| Tank capacity | 0,00        |

## **Characteristics**

- ✓ stainless steel strawberry spraying boom with ✓ 6 Empas nozzles per mast with a 8002Vk 3 masts at 1200 mm centres
- ✓ boom is available horizontally or vertically

 $\checkmark$  nozzles are mounted per pair on a sliding tube of 800 mm, so that each nozzle is adjustable in height

✓ outer 2 spray masts are adjustable 200 mm in width (slides over horizontal support shaft)

✓ each mast can be locked separately with a crane

- ✓ available in any length and type of nozzle
- ✓ available for pipe rail or with pneumatic tyres
- ✓ especially for strawberries

- nozzle, each nozzle lockable
- ✓ Available with multiple spray masts

✓ this is screwed to a brace again, so that the nozzles are +/- 200 mm. in front of the support frame

- ✓ horizontal support tube is mounted at 90 cm from the ground
- ✓ pressure gauge / pressure filter and central valve fitted
- ✓ both loose and with wheeled chassis
- ✓ with lifting device for transverse movement