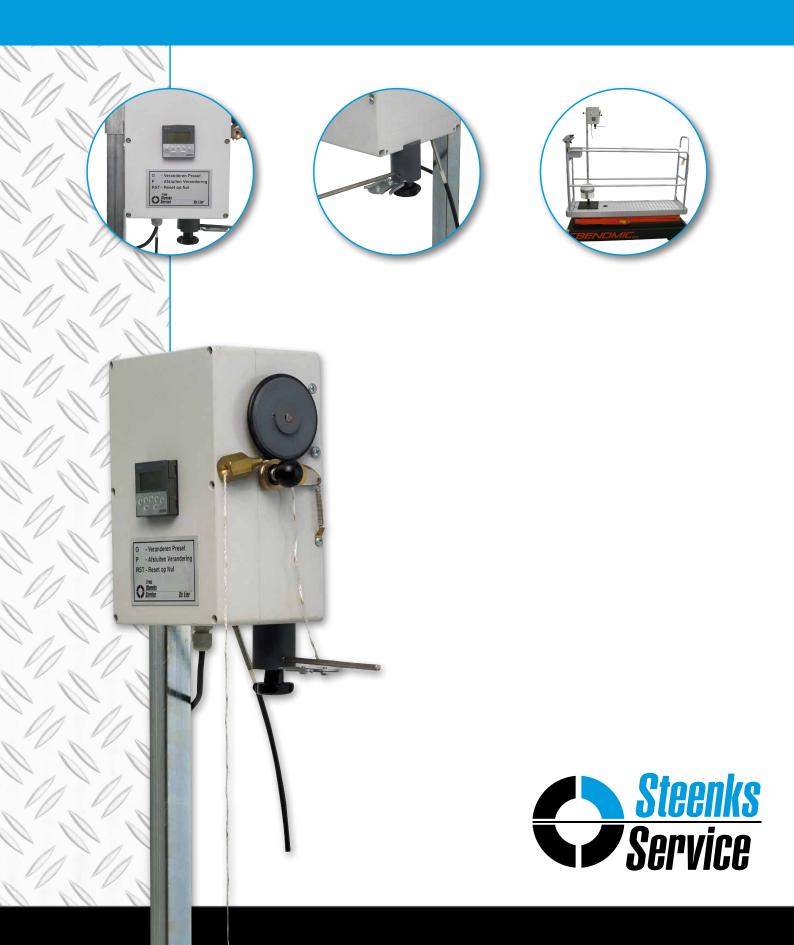

## STRING MACHINE

Save time, money and stress with the Steenks Service String machine. This company-made invention is developed at the working grounds and tested thoroughly. In combination with an electric pipe rail trolley cutting strings is now easier than ever!

## Up to 1,500 strings an hour, every hour!

Get on your electric pipe rail trolley, set up the string machine and with just one push on the start button the string cutter will produce strings of equal length on any position you desire. Easy, fast and simple.

There are many reasons to choose for a Steenks Service string machine:

- Made in our own factory with only the best quality materials, maintenance free
- Suitable to work with in any indoor climate
- Fast, silent, accurate
- Sharp cutter made out of high quality steel
- Up to 1,500 string an hour in combination with your own pipe rail trolley
- All kinds of string / thickness is possible
- Machine standard delivered with 1 pole and 2 foot supports
- Clear instructions by Steenks Service employees who know what they are talking about
- When needed, Steenks Service has all spare parts in stock

## **Specifications**

Working height adjustable

Capacity up to 1,500 strings per hour = 300 meters per minute

Settings digital display with operation

24 V batteryvoltage (option 220 V adaptor) Power

1 x pole (3 x 3 x 150 cm) and 1 x box (35 x 35 x 35, 6,5 kg) Packing