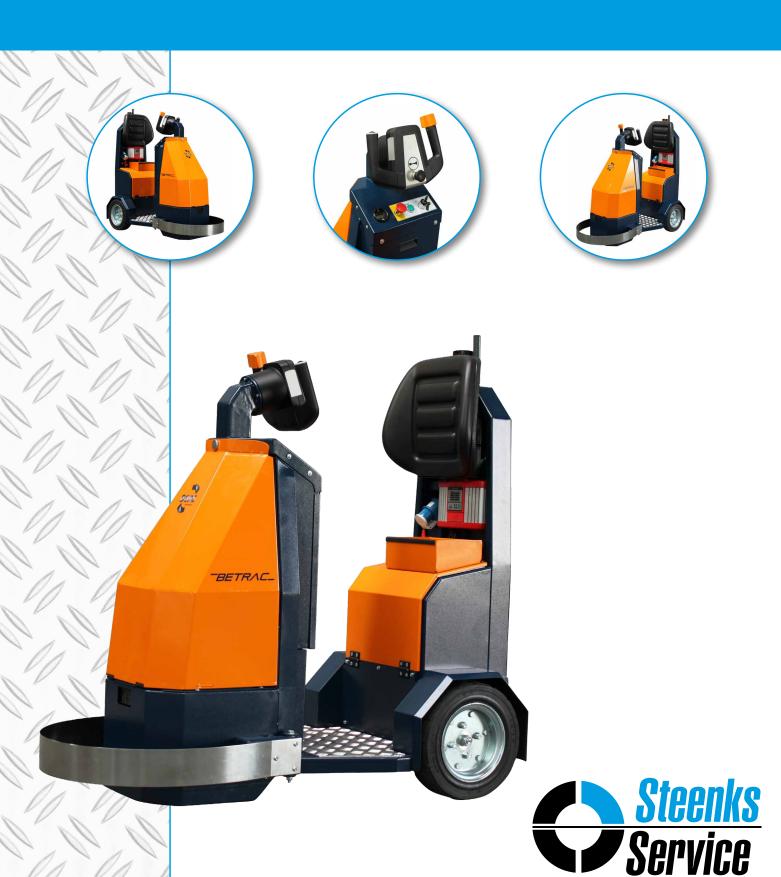

## BETRAC AGV ELECTRIC TRACTOR

The BeTrac electric tractor is a highly effective addition to your internal transport system. Because of the low entry the tractor is manually easy to use as well. Off course, the electric tractors meet all CE directives and HSE legislation. The BeTrac electric tractor is environmentally friendly and quiet. With its compact design, the tractor is extremely manoeuvrable. It is the perfect solution to transport trolleys with your products. The BeTrac series can also be deployed unmanned, so harvesting trolleys can be unloaded at the right place and again unmanned drive back into the greenhouse.

## The BeTrac AGV electric tractor is equipped with the following as standard:

- With battery indicator and hour meter
- With traction battery 24 Volt 185 Ah
- With high frequency battery charger
- With solid non-marking wheels
- With mechanical brakes
- With 1.2 kW AC motor
- Turning radius: 250 cm
- Driving speed manual 10,5 km/h
- Driving speed AGV 3,6 km/h

## **Specifications BeTrac AGV electric tractor**

Pull capacity 2.000 kg Driving speed AGV 3,6 km/h Driving speed manual 10,5 km/h Turning radius 2.500 mm 147 cm Length Width 70 cm 145 cm Height Weight 375 kg Electric motor 1.2 kW