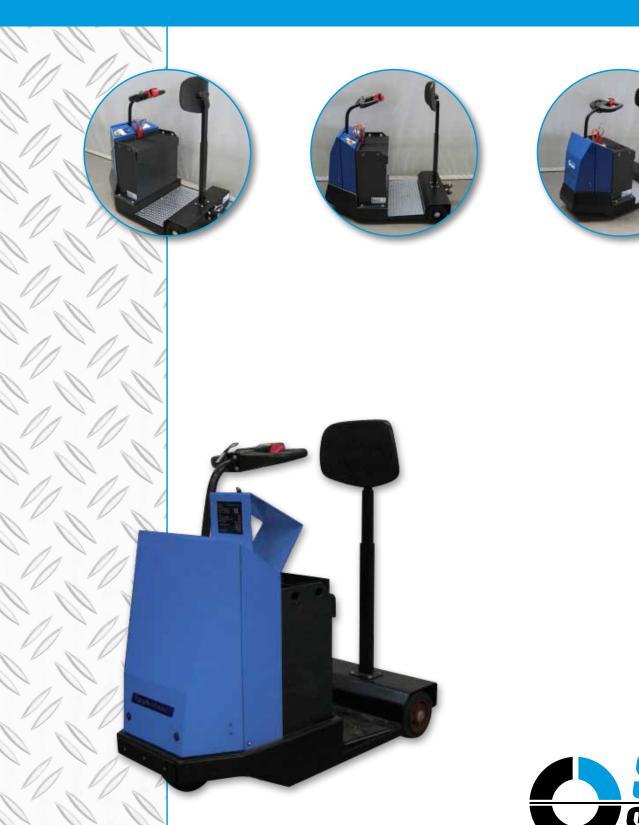

## SPIJKSTAAL 301 ELECTRIC TRACTOR

The Spijkstaal 301 step model tow tractor is an outstanding example of the in-house towing of light loads over short distances on flat floors. Typical with regard to this transport type is the frequent setting-on and -off instances. The use of a step tractor with lowered step height proved to be less tiring and much more efficient. The 301 model is characterised by very high manoeuvrability, perfect ergonomics, fast acceleration, compact sizes and low weight.

## **Benefits:**

- Excellent price/quality ratio
- Saves on labour costs
- Simple control and user-friendly
- Low footboard
- Small turning radius

## **Properties**

Towing capacity

Step height

Battery capacity-

Electric motor brake

Flipper control

3 solid tyres

Battery indication meter

Backrest

Can be supplied with the correct tow hook

1,000 to 1,500 kg

11 cm

24 V 165 to 345 AH

\* Changes reserved

Jan v.d. Laarweg 1 2678 LH De Lier - Holland T. +31 (0)174 - 510 266 F. +31 (0)174 - 518 326 E. info@steenks-service.nl