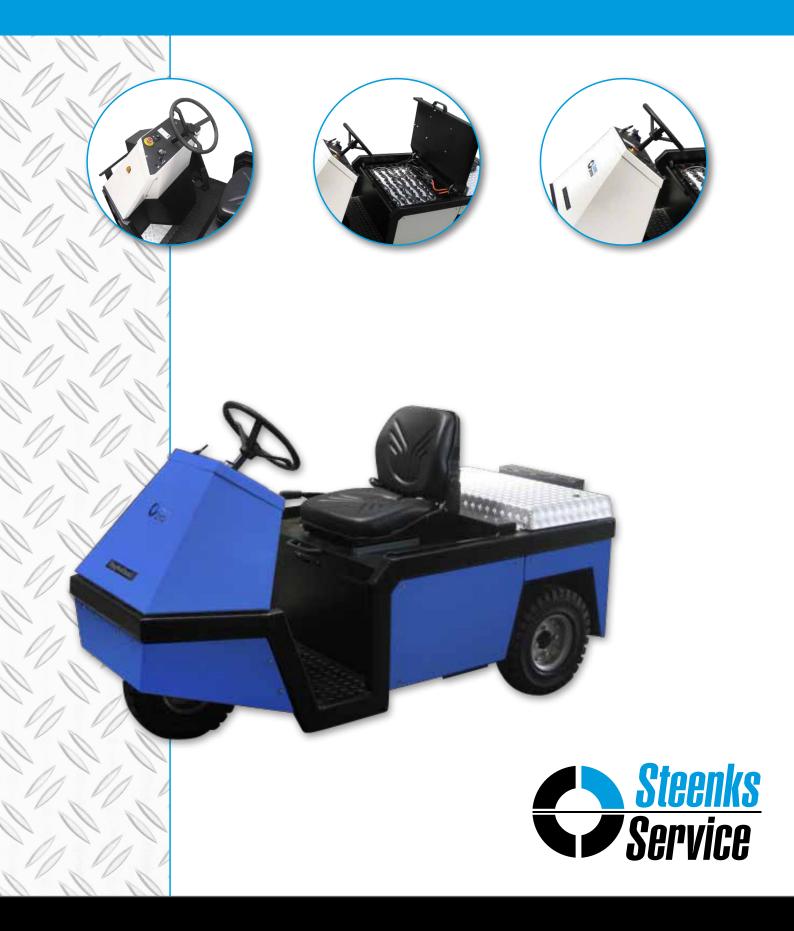

## SPIJKSTAAL 306 ELECTRIC TRACTOR

This 3-wheel tow tractor series is much appreciated due to its excellent properties, great stability and indestructible quality. The tow tractor can be deployed for towing loads of up to 6,000 kg.

306 LV: step height of 21 cm and option to exchange the battery vertically. 306 LH: step height of 21 cm and option to exchange the battery horizontally.

## **Benefits:**

- Excellent price/quality ratio
- Saves on labour costs
- Simple control and user-friendly
- Low footboard

## **Properties**

Towing capacity

Step height

Traction battery

Suspension on 3 tyres with shock absorbers

Disc brakes

Battery indication meter

AC electric motor

Can be supplied with the correct tow hook

Seat with suspension

6,000 kg 21 cm 24 V

\* Changes reserved

Jan v.d. Laarweg 1 2678 LH De Lier - Holland T. +31 (0)174 - 510 266 F. +31 (0)174 - 518 326 E. info@steenks-service.nl