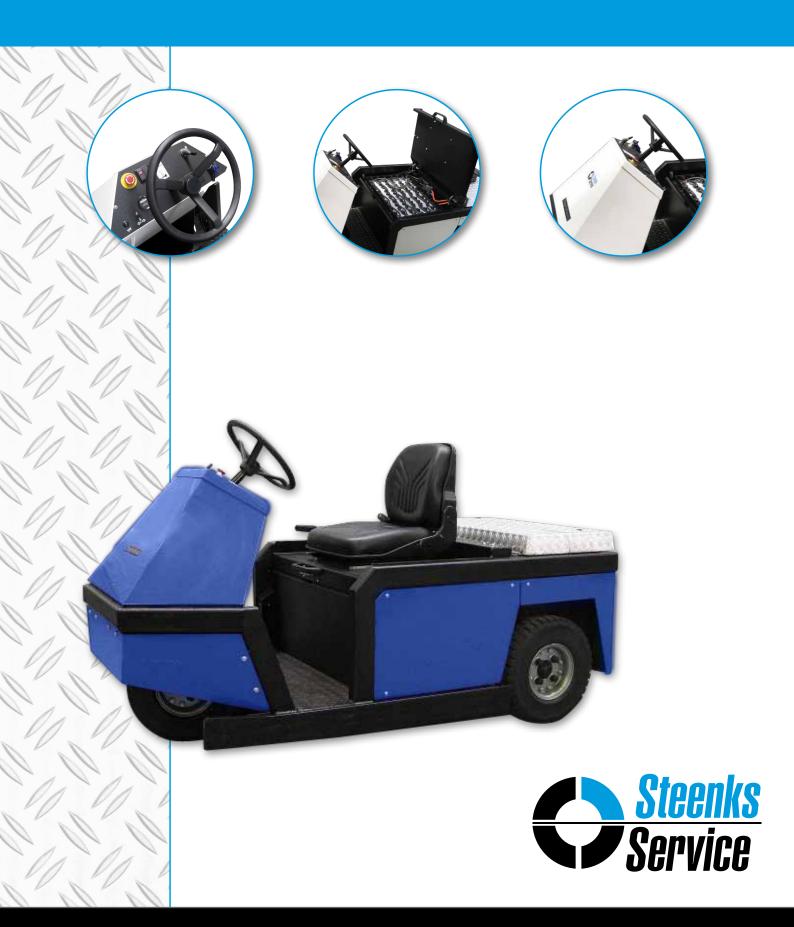

## SPIJKSTAAL 308 ELECTRIC TRACTOR

This 3-wheel electric tow tractor series is much appreciated for its excellent properties, great stability and indestructible quality. The tow tractor can be deployed for towing loads of up to 8,000 kg on predominantly flat floors and ramps. This tow tractor performs incredibly on ramps.

308 LV: step height of 21 cm and option to exchange the battery vertically. 308 LH: step height of 21 cm and option to exchange the battery horizontally.

## **Benefits:**

- Excellent price/quality ratio
- Saves on labour costs
- Simple control and user-friendly
- Low footboard

## **Properties**

Towing capacity Step height

Traction battery

Suspension on 3 tyres with shock absorbers

Disc brakes on all tyres

Battery indication meter

AC electric motor

Can be supplied with the correct tow hook

Seat with suspension

8,000 kg 21 cm 48 V

\* Changes reserved

Jan v.d. Laarweg 1 2678 LH De Lier - Holland T. +31 (0)174 - 510 266 F. +31 (0)174 - 518 326 E. info@steenks-service.nl

I. www.steenks-service.nl