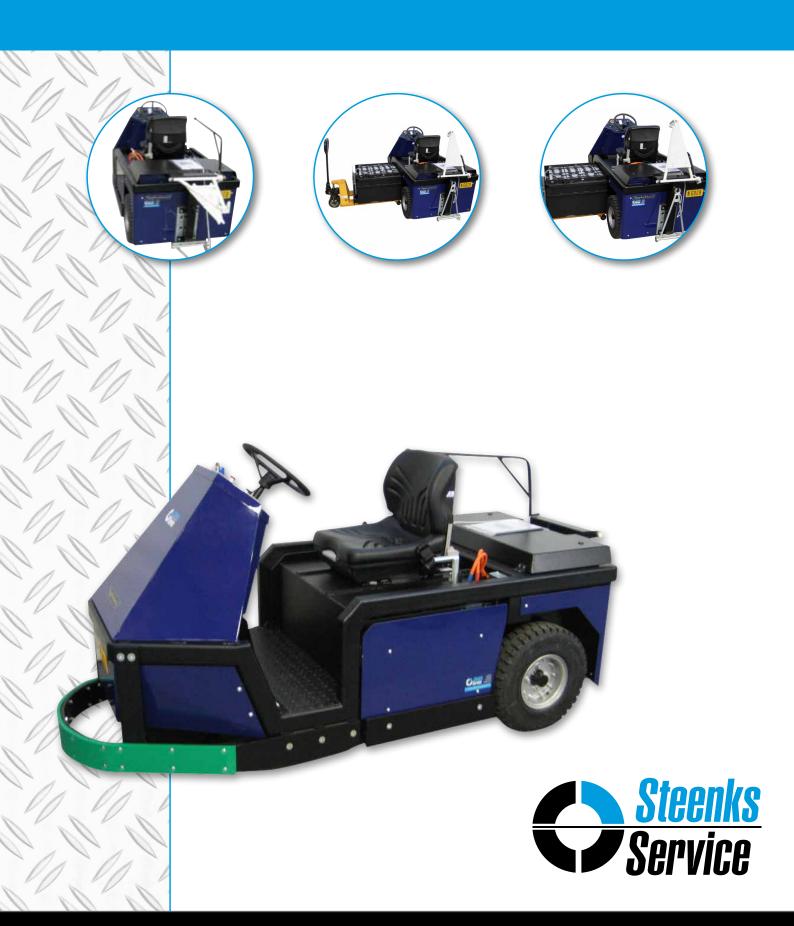

## SPIJKSTAAL 310 ELECTRIC TRACTOR

The 310 3-wheel tow tractor is simply unique. The 310 is equipped with a powerful 48 V - 10 kW AC motor and is suitable for towing loads of up to 10 tons. This tow tractor performs incredibly on ramps. Descending ramps and slopes will be perfectly under control because of the high braking capacity of the 3 disc brakes with hydraulic 4 piston brake calipers. The tow tractor has good stability because of the low centre of gravity. The excellent sitting position and the very good suspension with long A-arms make the tow tractor extremely suitable for indoor use. The maximum speed can be programmed electronically from 8 to 18 km/hour. This tow tractor can, naturally, be equipped with the Spijkstaal cabin with two sliding doors within the chassis. It is equipped with the Spijkstaal horizontal battery exchange system as standard.

## **Benefits:**

- Excellent price/quality ratio
- Saves on labour costs
- Simple control and user-friendly
- Low footboard

## **Properties**

Towing capacity
Step height
Traction battery

Suspension on 3 tyres with shock absorbers

Disc brakes on all tyres Battery indication meter

AC electric motor 10 KW

Can be supplied with the correct tow hook

Seat with suspension

10,000 kg 32.5 cm 48 V

\* Wijzigingen voorbehouden

Jan v.d. Laarweg 1 2678 LH De Lier - Holland T. +31 (0)174 - 510 266 F. +31 (0)174 - 518 326 E. info@steenks-service.nl

L. mio@stcomo scrvico.m