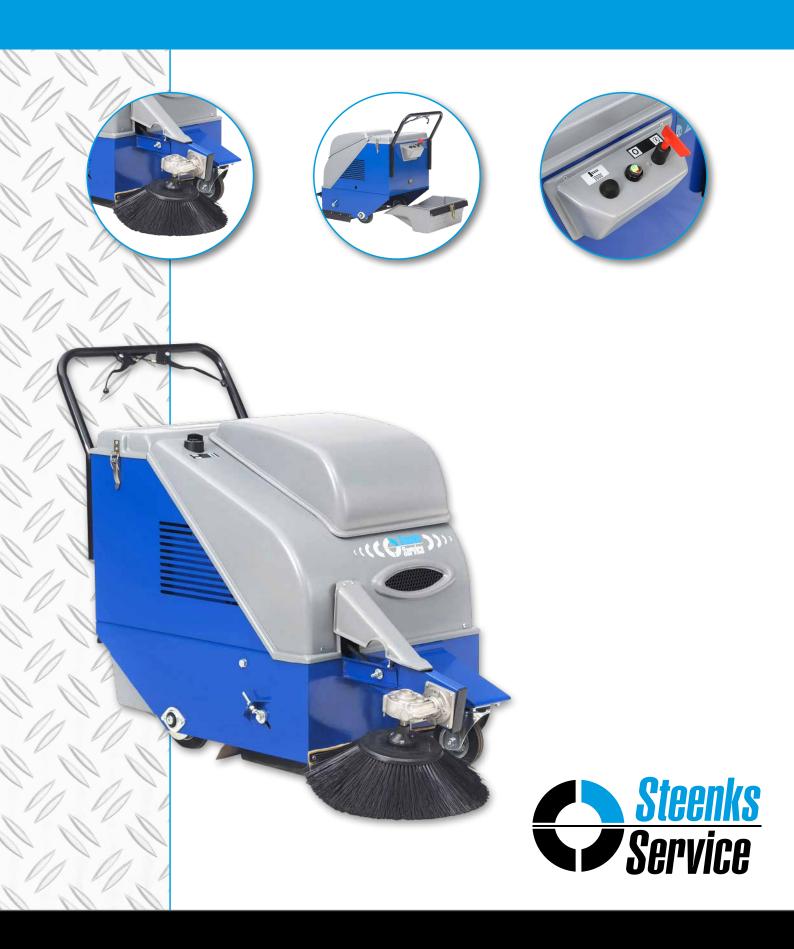

# STEFIX 50 FLOOR SWEEPER

The Stefix 50 is a robust floor sweeper with a sweeping width of 650 mm. The 3 m<sup>2</sup> dust filter makes this machine extremely suitable for sweeping bulky waste as well as fine dust particles. The electric front wheel drive and simple controls mean that a cleaning capacity can be achieved of 3,000 m<sup>2</sup> surface area per hour.

## **Advantages**

- Dust-free sweeping thanks to large fine dust particle filter system
- Saves on labor costs
- Easy maintenance
- Worn parts are easy to exchange
- Dirt tray easily removable for emptying

## **Specifications**

Capacity 3,000 m<sup>2</sup>/hour Sweeping width of central brush 500 mm Sweeping width with side brush 600 mm Capacity of dirt tray 40 liters Filter surface area  $3 \text{ m}^2$ Wheels Solid rubber Transmission Electric

Dimensions (LxWxH) 1360 x 580 x 930 mm

Weight without the battery (empty) 68 kg Battery voltage 12V

Bulk waste flap Electrical filter shaker Battery indicator

\* Changes reserved

Jan v.d. Laarweg 1 2678 LH De Lier - Holland T. +31 (0)174 - 510 266 F. +31 (0)174 - 518 326 E. info@steenks-service.com