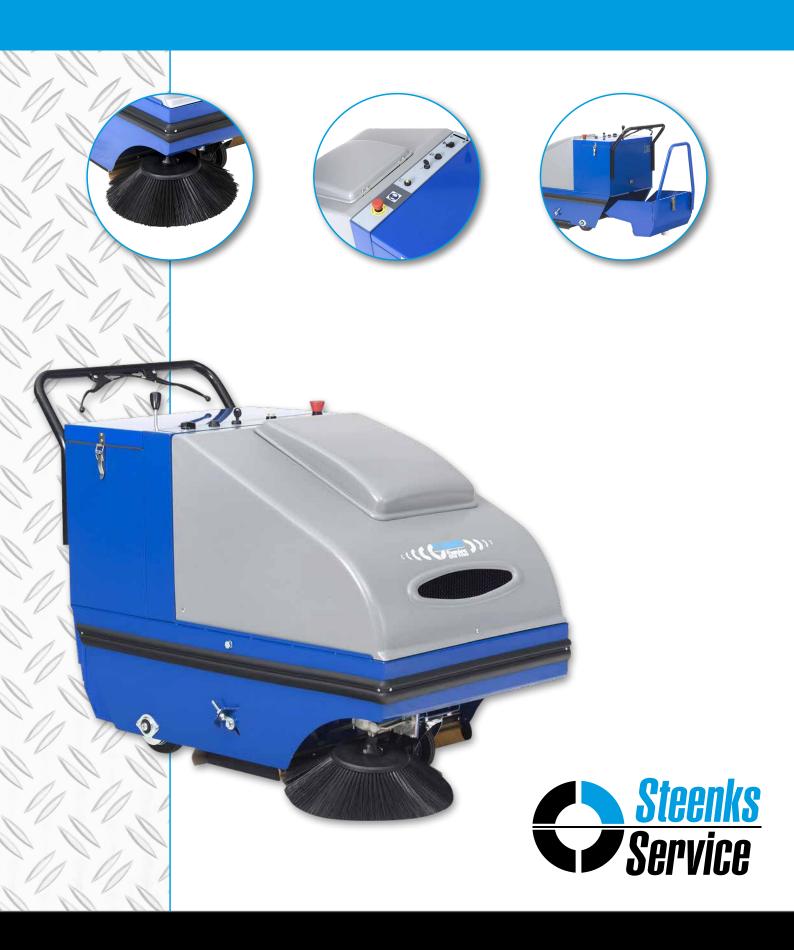

## **STEFIX 75**FLOOR SWEEPER

The Stefix 75 is a robust floor sweeper with a sweeping width of 750 mm. The 5 m<sup>2</sup> dust filter makes this machine extremely suitable for sweeping bulky waste as well as fine dust particles. The front wheel electric drive and simple controls mean that a cleaning capacity can be achieved of 3,400 m<sup>2</sup> surface area per hour.

## **Advantages**

- Dust-free sweeping thanks to large fine dust particle filter system
- Saves on labor costs
- Easy maintenance
- Worn parts are easy to exchange
- Dirt tray easily removable for emptying

## **Specifications**

Capacity 3,400 m<sup>2</sup>/hour Sweeping width of central brush 600 mm Sweeping width with side brush 750 mm Capacity of dirt tray 54 liters Filter surface area  $5 \, m^2$ Wheels Solid rubber Transmission Electric

Dimensions (LxWxH) 1300 x 700 x 930 mm

Weight without the battery (empty) 75 kg Battery voltage 12V

Bulk waste flap Electrical filter shaker Battery indicator

\* Changes reserved

Jan v.d. Laarweg 1 2678 LH De Lier - Holland T. +31 (0)174 - 510 266 F. +31 (0)174 - 518 326 E. info@steenks-service.com