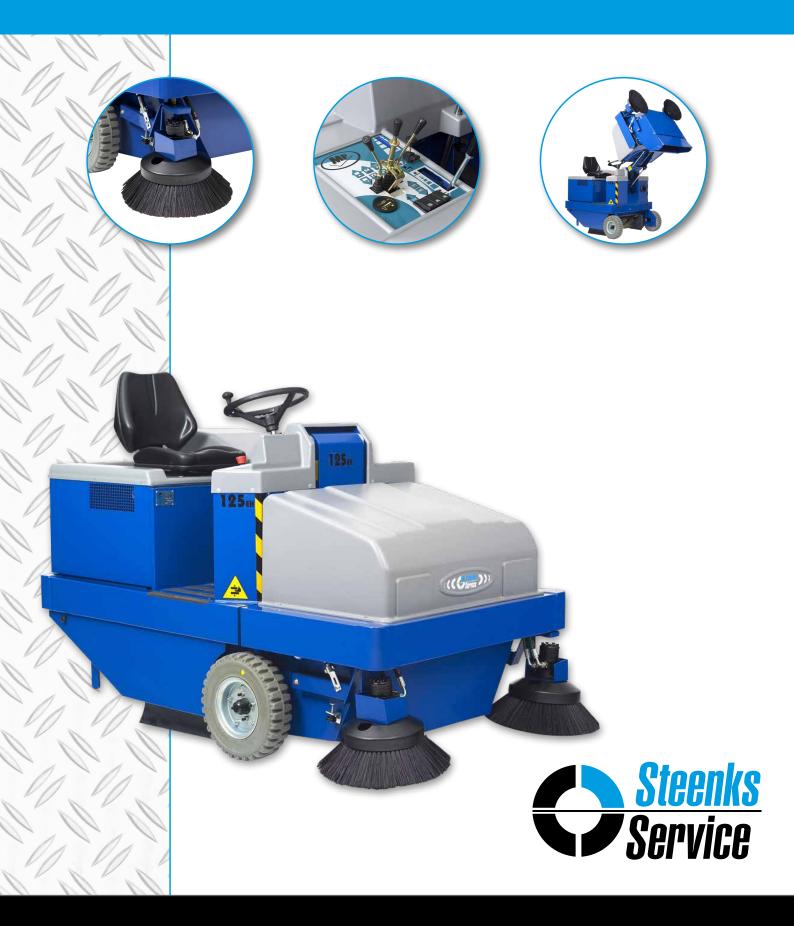

# **STEFIX 125** FLOOR SWEEPER

The Stefix 125 is a robust floor sweeper with a sweeping width of 1,250 mm which can be extended using an extra side brush to 1,500 mm. The 8.5 m<sup>2</sup> dust filter makes this machine extremely suitable for sweeping bulky waste as well as fine dust particles. The hydrostatic transmission and simple controls mean that a cleaning capacity can be achieved of 10,000 m<sup>2</sup> surface area per hour.

# **Advantages**

- Dust-free sweeping thanks to large fine dust particle filter system •
- Saves on labor costs •
- Easy maintenance
- Worn parts are easy to exchange
- Hydraulic transmission and brush drive
- Hydraulic height-adjustable unloading system for the dirt tray •
- Also available with diesel engine

#### Capacity Sweeping width of central brush Sweeping width with 1 side brush Sweeping width with 2 side brushes Capacity of dirt tray Filter surface area Wheels Transmission Dimensions (LxWxH)

Weight without the battery (empty) Battery voltage

#### 10,000 m<sup>2</sup>/hour 900 mm 1,250 mm 1,500 mm 350 liters 8.5 m<sup>2</sup> Solid rubber Hydrostatic on the rear wheels 2100 x 1350 x 1350 mm 950 kg 36V

### Hour counter

Horn Electrical filter shaker Battery indicator

# **Options:**

Flashing light 2<sup>nd</sup> side brush

(Junia )))

Jan v.d. Laarweg 1 2678 LH De Lier - Holland T. +31 (0)174 - 510 266 F. +31 (0)174 - 518 326 E. info@steenks-service.com I. www.steenks-service.com