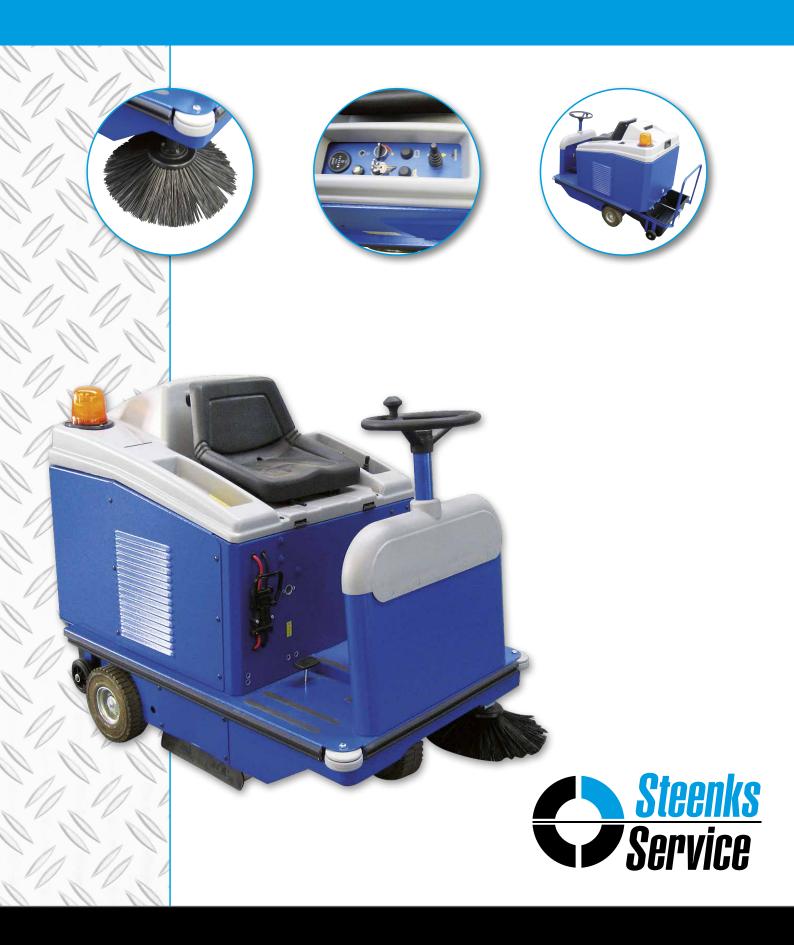

# STEFIX 95 FLOOR SWEEPER

The Stefix 95 is a robust floor sweeper with a sweeping width of 925 mm which can be extended using an extra side brush to 1,150 mm. The 6 m<sup>2</sup> dust filter makes this machine extremely suitable for sweeping bulky waste as well as fine dust particles. The front wheel electric drive and simple controls mean that a cleaning capacity can be achieved of 6,200 m<sup>2</sup> surface area per hour.

## **Advantages**

- Dust-free sweeping thanks to large fine dust particle filter system
- Saves on labor costs
- Easy maintenance
- Worn parts are easy to exchange
- Dirt tray easily removable for emptying

# **Specifications**

Capacity Sweeping width of central brush Sweeping width with 1 side brush Sweeping width with 2 side brushes

Capacity of dirt tray Filter surface area Wheels

Transmission

Dimensions (LxWxH) Weight without the battery (empty)

Battery voltage

6.200 m<sup>2</sup>/hour 700 mm 925 mm

1,150 mm 62 liters 6 m<sup>2</sup>

Solid rubber non-marking

Electric

1430 x 910 x 1150 mm

250 kg 24V

Bulk waste flap Hour counter Horn

Electrical filter shaker

Flashing light Battery indicator

Options:

2<sup>nd</sup> side brush

\* Changes reserved

Jan v.d. Laarweg 1 2678 LH De Lier - Holland T. +31 (0)174 - 510 266 F. +31 (0)174 - 518 326 E. info@steenks-service.com