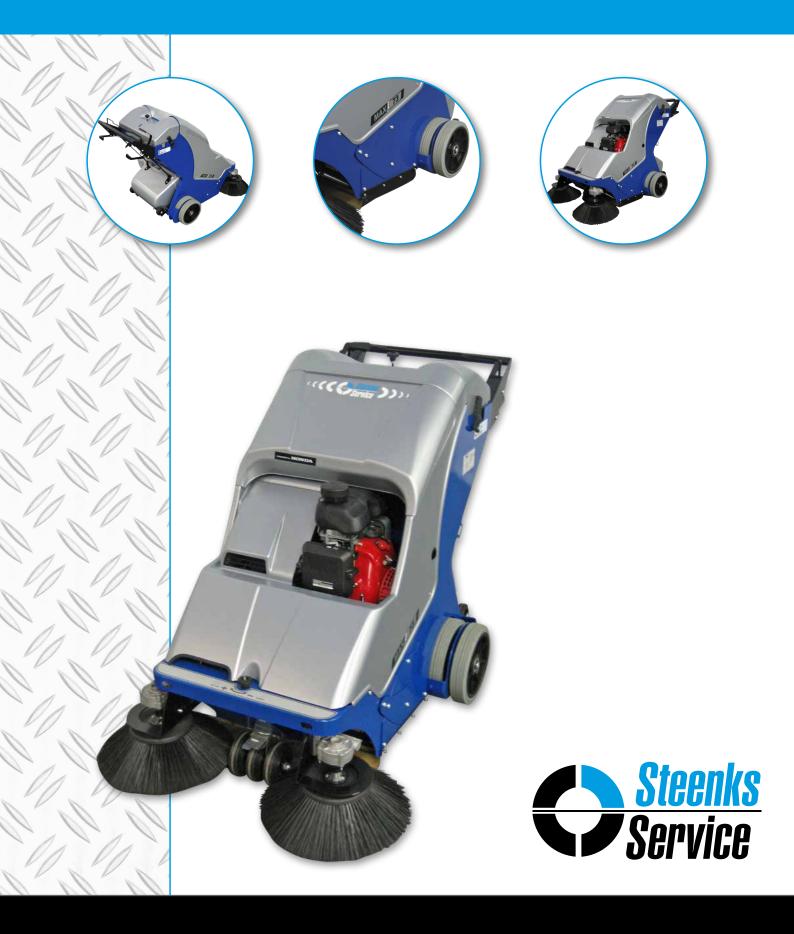

## **STEFIX 73** FLOOR SWEEPER

The Stefix 73 gives you a perfect sweeping and suction machine which is suitable for sweeping soft and uneven substrates such as cultivation floors or outside areas. The machine has been specially designed for growers who cultivate on ground cover or film. This machine is also extremely suited for sweeping up fine dust particles. The large filter surface area together with the large suction capacity mean that any job can be tackled. The simple controls and the large removable dirt tray on wheels ensure that emptying the dirt tray is lightweight and easy.

## **Advantages**

- No tire tracks •
- Dust-free sweeping
- Large dirt tray
- Also sweeps the corners clean •

## **Specifications**

Capacity Sweeping width of central brush Sweeping width with 1 side brush Sweeping width with 2 side brushes Capacity of dirt tray Filter surface area Dimensions (LxWxH) Engine Weight (empty) Drive gear

3,400 m<sup>2</sup>/hour 500 mm 730 mm 900 mm 45 liters 3 m<sup>2</sup> 1440 x 770 x 1030 mm Honda 3 PK petrol engine 85 kg Mechanical

\* Changes reserved

Jan v.d. Laarweg 1 2678 LH De Lier - Holland T. +31 (0)174 - 510 266 F. +31 (0)174 - 518 326 E. info@steenks-service.com I. www.steenks-service.com