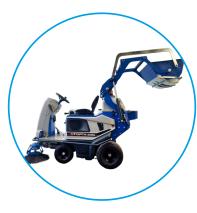

# **Specifications**

The Stefix 135 gives you a perfect sit-on sweeping and suction machine which is suitable for sweeping soft and uneven substrates such as cultivation floors or outside areas. The machine has been specially designed for growers who cultivate on ground cover or film. It has wide wheels at front and rear as well as adapted tracking so that no ruts are left in the substrate, ensuring that everything is left nice and smooth. This machine is also extremely suited for sweeping up fine dust particles. The large filter surface area together with the large suction capacity mean that any job can be tackled. The simple controls and the large removable dirt tray on wheels ensure that emptying the dirt tray is lightweight and easy.

### **Advantages**

- No tire tracks
- Dust-free sweeping
- Large dirt tray
- Small turning circle
- Also sweeps the corners clean
- Optional with hydraulic high dump system