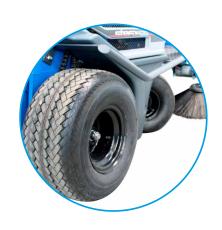

# **Specifications**

The Stefix 135 gives you a perfect sit-on sweeping and suction machine which is suitable for sweeping soft and uneven substrates such as cultivation floors or outside areas. The machine has been specially designed for growers who cultivate on ground cover or film. It has wide wheels at front and rear as well as adapted tracking so that no ruts are left in the substrate, ensuring that everything is left nice and smooth. This machine is also extremely suited for sweeping up fine dust particles. The large filter surface area together with the large suction capacity mean that any job can be tackled. The simple controls and the large removable dirt tray on wheels ensure that emptying the dirt tray is lightweight and easy.

### **Advantages**

- No tire tracks
- Dust-free sweeping
- Large dirt tray
- Small turning circle
- Also sweeps the corners clean
- Optional with hydraulic high dump system