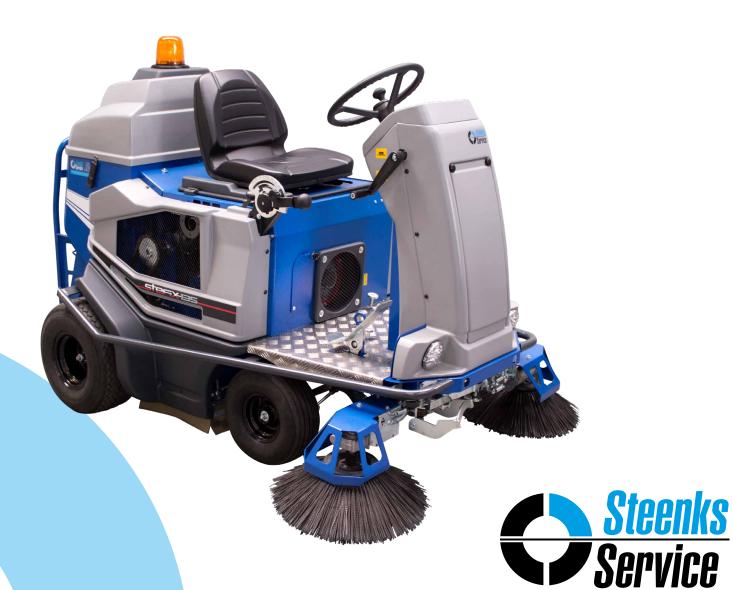

# STEFIX 135 FLOOR SWEEPER

# **Specifications**

The Stefix 135 gives you a perfect sit-on sweeping and suction machine which is suitable for sweeping soft and uneven substrates such as cultivation floors or outside areas. The machine has been specially designed for growers who cultivate on ground cover or film. It has wide wheels at front and rear as well as adapted tracking so that no ruts are left in the substrate, ensuring that everything is left nice and smooth. This machine is also extremely suited for sweeping up fine dust particles. The large filter surface area together with the large suction capacity mean that any job can be tackled. The simple controls and the large removable dirt tray on wheels ensure that emptying the dirt tray is lightweight and easy.

Dimensions (LxWxH)

**Engine** 

Weight (empty)

Drive gear

Turning circle

10,000 m<sup>2</sup>/hour

700 mm

1,350 mm

1,210 mm

120 liters

6 m<sup>2</sup>

2000 x 1270 x 1450 mm

Honda 13 PK petrol engine

435 kg | 580 kg with high dump system Hydrostatic on the rear wheels

3,500 mm

Electric starter

Bulk waste flap

Hour counter

Horr

Electrical filter shaker

LED lighting at front

Flashing light

Optional with hydraulic high dump system

Dumping height 145 cm