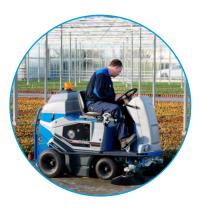

# **Specifications**

The Stefix 135 gives you a perfect sit-on sweeping and suction machine which is suitable for sweeping soft and uneven substrates such as cultivation floors or outside areas. The machine has been specially designed for growers who cultivate on ground cover or film. It has wide wheels at front and rear as well as adapted tracking so that no ruts are left in the substrate, ensuring that everything is left nice and smooth. This machine is also extremely suited for sweeping up fine dust particles. The large filter surface area together with the large suction capacity mean that any job can be tackled. The simple controls and the large removable dirt tray on wheels ensure that emptying the dirt tray is lightweight and easy.

### **Advantages**

- No tire tracks
- Dust-free sweeping
- Large dirt tray
- Small turning circle
- Also sweeps the corners clean
- Optional with hydraulic high dump system