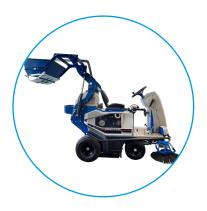

### **Advantages**

- No tire tracks
- Dust-free sweeping
- Large dirt tray
- Small turning circle
- Also sweeps the corners clean
- Optional with hydraulic high dump system

Bulk waste flap

Hour counter

Horr

Electrical filter shaker

LED lighting at front

Flashing light

Optional with hydraulic high dump system

Dumping height 145 cm