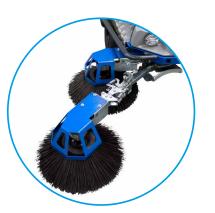

### **Advantages**

- No tire tracks
- Dust-free sweeping
- Large dirt tray
- Small turning circle
- Also sweeps the corners clean
- Optional with hydraulic high dump system

### **Specifications**

Capacity

Sweeping width of central brush

Sweeping width with brushes on both sides

Sweeping width with both brushes on the right hand side

Capacity of removable dirt tray

Filter surface area