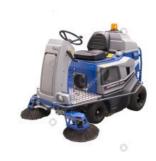

## **Ground cover floor sweeper Stefix 135**

VE0000007 Article code

**Brand** Steenks Service

New

Type Stefix 135 200 cm Length Width 127 cm Height 145 cm Capacity 10000 m2

## **Characteristics**

✓ sweeping width of the central brush: 700 mm. ✓ sweeping width with brushes on both sides:

1.350 mm.

✓ with electric start

✓ sweeping width with both brushes on the right ✓ filter surface 6m2

side: 1.210 mm.

Selling type

✓ with electric filter shaker ✓ with hydraulic traction-drive on rear wheels

✓ with Honda 13 HP petrol engine

✓ with removable 120 ltr. bin ✓ weight (empty): 435 kg.

✓ turning radius: 3.500 mm.

## More information about Ground cover floor sweeper Stefix 135

With the Stefix 135 you will have a perfect ride-on sweeper that is suitable for sweeping soft or uneven surfaces, such as greenhouse cultivation floors or outdoor cultivation areas. This machine is specially designed for growers who work on ground cover or foil. Because this machine has wide front and rear wheels and the front and rear axles have different widths, there will be no tracks on the ground and everything stays nice and flat. This machine is also suitable for sweeping fine dust.