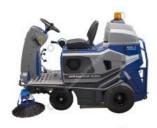

## **Ground cover floor sweeper Stefix 135**

VE0000007 Article code

**Brand** Steenks Service

New

Type Stefix 135 200 cm Length Width 127 cm Height 145 cm Capacity 10000 m2

## **Characteristics**

✓ sweeping width of the central brush: 700 mm. ✓ sweeping width with brushes on both sides:

1.350 mm.

✓ with electric start

✓ sweeping width with both brushes on the right ✓ filter surface 6m2

side: 1.210 mm.

Selling type

✓ with electric filter shaker ✓ with hydraulic traction-drive on rear wheels

✓ with Honda 13 HP petrol engine

✓ with removable 120 ltr. bin ✓ weight (empty): 435 kg.

✓ turning radius: 3.500 mm.

## More information about Ground cover floor sweeper Stefix 135

With the Stefix 135 you will have a perfect ride-on sweeper that is suitable for sweeping soft or uneven surfaces, such as greenhouse cultivation floors or outdoor cultivation areas. This machine is specially designed for growers who work on ground cover or foil. Because this machine has wide front and rear wheels and the front and rear axles have different widths, there will be no tracks on the ground and everything stays nice and flat. This machine is also suitable for sweeping fine dust.