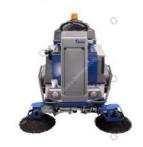

## **Ground cover floor sweeper Stefix 135**

VE0000007 Article code

**Brand** Steenks Service

New

Type Stefix 135 200 cm Length Width 127 cm Height 145 cm Capacity 10000 m2

## **Characteristics**

✓ sweeping width of the central brush: 700 mm. ✓ sweeping width with brushes on both sides:

1.350 mm.

✓ with electric start

✓ sweeping width with both brushes on the right ✓ filter surface 6m2

side: 1.210 mm.

Selling type

✓ with electric filter shaker ✓ with hydraulic traction-drive on rear wheels

✓ with Honda 13 HP petrol engine

✓ with removable 120 ltr. bin ✓ weight (empty): 435 kg.

✓ turning radius: 3.500 mm.

## More information about Ground cover floor sweeper Stefix 135

With the Stefix 135 you will have a perfect ride-on sweeper that is suitable for sweeping soft or uneven surfaces, such as greenhouse cultivation floors or outdoor cultivation areas. This machine is specially designed for growers who work on ground cover or foil. Because this machine has wide front and rear wheels and the front and rear axles have different widths, there will be no tracks on the ground and everything stays nice and flat. This machine is also suitable for sweeping fine dust.