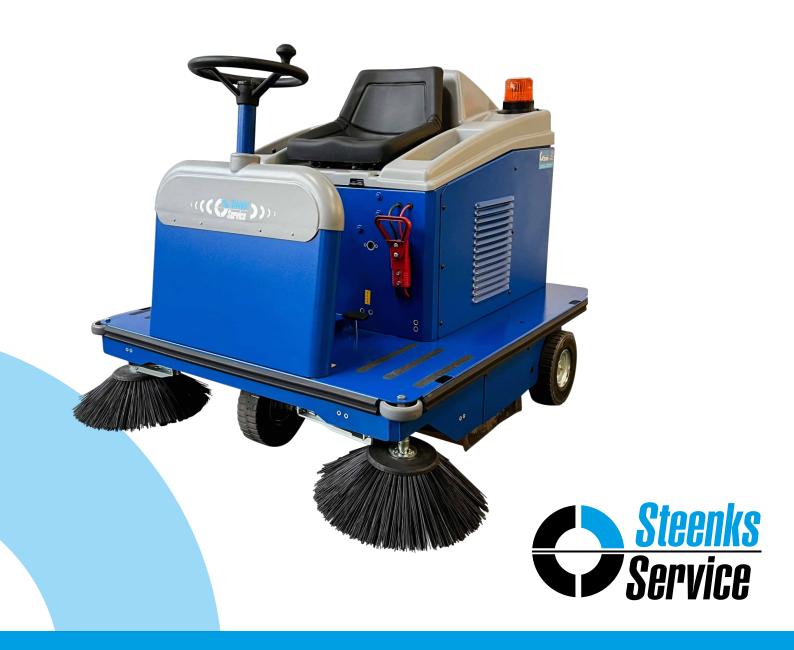

# **Specifications**

The Stefix is a unique sweeper with a sweeping width of 1.500 mm including 2 side-brushes. The machine was developed and designed by Steenks Service itself. The machine is unique because of its wide sweeping width combined with its capacity and simplicity. The 6 m² dust filter makes the machine highly suitable for sweeping both dirt and fine dust. Thanks to the electric drive on the front wheel and simple operation, a capacity of 9,000 m² per hour is achievable.

### **Advantages**

- Sweeps 1.5 meters in one go
- Saving labor costs
- Dust-free sweeping through a large fine dust filter system
- Easy in use and maintenance
- Parts are easy to change
- Dirt tray can be easily removed for emptying

### **Specifications**

Capacity

Sweeping width of central brush

Sweeping width with 2 side brushes

Capacity of dirt tray

Filter surface area

Dimensions (LxWxH)

Weight without the battery (empty)

Transmission

Wheels

Batterijspanning

9,000 m<sup>2</sup>/hour

1000 mm

1,500 mm

88 liters

6 m<sup>2</sup>

1440 x 1220 x 1150 mm

293 kg

Electric

Solid rubber non-marking

24V

Bulk waste flap Hour counter

Horr

Electrical filter shaker Flashing light