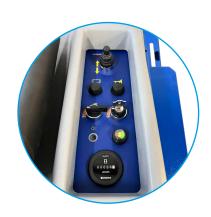

1440 x 1220 x 1150 mm

293 kg

Electric

Solid rubber non-marking

24V

Bulk waste flap Hour counter

Horr

Electrical filter shaker Flashing light

Battery indicator

\* Changes reserved

Jan v.d. Laarweg 1 2678 LH De Lier - Holland T. +31 (0)174 - 510 266 F. +31 (0)174 - 518 326 E. info@steenks-service.com I. www.steenks-service.com

rental

and maintenance