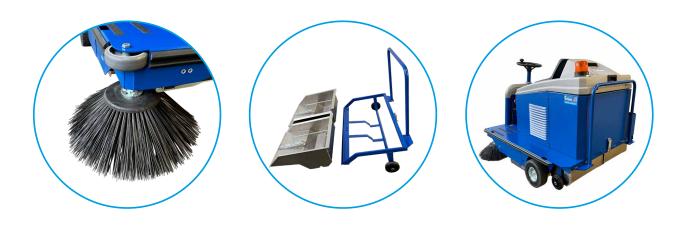

# **Specifications**

The Stefix is a unique sweeper with a sweeping width of 1.500 mm including 2 side-brushes. The machine was developed and designed by Steenks Service itself. The machine is unique because of its wide sweeping width combined with its capacity and simplicity. The 6 m² dust filter makes the machine highly suitable for sweeping both dirt and fine dust. Thanks to the electric drive on the front wheel and simple operation, a capacity of 9,000 m² per hour is achievable.

### **Advantages**

- Sweeps 1.5 meters in one go
- Saving labor costs
- Dust-free sweeping through a large fine dust filter system
- Easy in use and maintenance
- Parts are easy to change
- Dirt tray can be easily removed for emptying