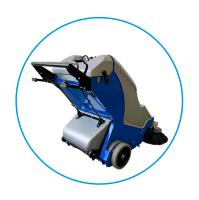

# **Specifications**

The Stefix 73BT (electric) gives you a perfect sweeping and suction machine which is suitable for sweeping soft and uneven substrates such as cultivation floors or outside areas. These floors are also known as MyPex floors or anti-root cloth floors. The machine has been specially designed for growers who cultivate on ground cover or film. This machine is also extremely suited for sweeping up fine dust particles. The large filter surface area together with the large suction capacity mean that any job can be tackled. The simple controls and the large removable dirt tray on wheels ensure that emptying the dirt tray is lightweight and easy.

### **Advantages**

- No tire tracks
- Dust-free sweeping
- Large dirt tray
- Also sweeps the corners clean
- Electrically powered