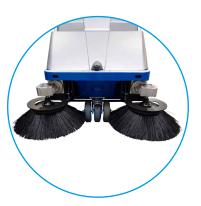

# **Specifications**

The Stefix 73BT (electric) gives you a perfect sweeping and suction machine which is suitable for sweeping soft and uneven substrates such as cultivation floors or outside areas. These floors are also known as MyPex floors or anti-root cloth floors. The machine has been specially designed for growers who cultivate on ground cover or film. This machine is also extremely suited for sweeping up fine dust particles. The large filter surface area together with the large suction capacity mean that any job can be tackled. The simple controls and the large removable dirt tray on wheels ensure that emptying the dirt tray is lightweight and easy.

### **Advantages**

- No tire tracks
- Dust-free sweeping
- Large dirt tray
- Also sweeps the corners clean
- Electrically powered