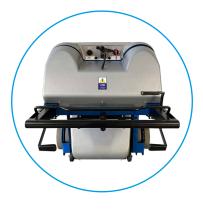

# **Specifications**

The Stefix 73BT (electric) gives you a perfect sweeping and suction machine which is suitable for sweeping soft and uneven substrates such as cultivation floors or outside areas. These floors are also known as MyPex floors or anti-root cloth floors. The machine has been specially designed for growers who cultivate on ground cover or film. This machine is also extremely suited for sweeping up fine dust particles. The large filter surface area together with the large suction capacity mean that any job can be tackled. The simple controls and the large removable dirt tray on wheels ensure that emptying the dirt tray is lightweight and easy.

### **Advantages**

- No tire tracks
- Dust-free sweeping
- Large dirt tray
- Also sweeps the corners clean
- Electrically powered