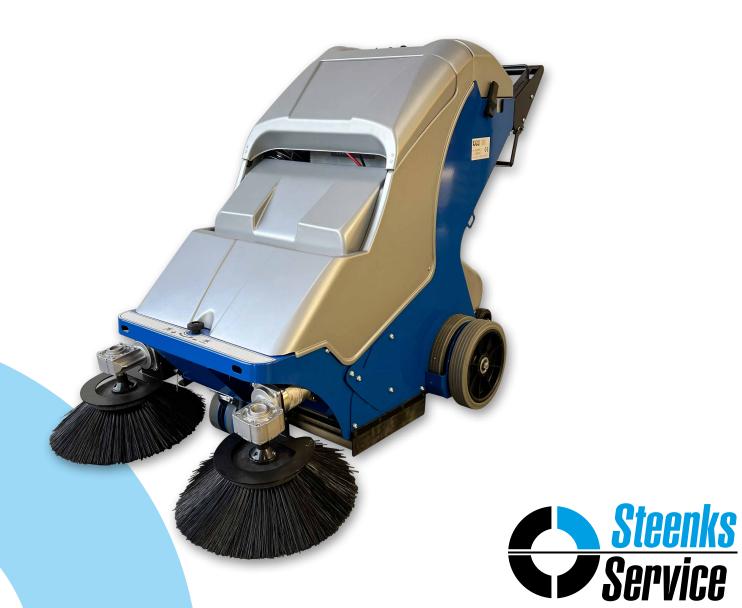

# STEFIX 73BT (ELECTRIC) FLOOR SWEEPER

# **Specifications**

The Stefix 73BT (electric) gives you a perfect sweeping and suction machine which is suitable for sweeping soft and uneven substrates such as cultivation floors or outside areas. These floors are also known as MyPex floors or anti-root cloth floors. The machine has been specially designed for growers who cultivate on ground cover or film. This machine is also extremely suited for sweeping up fine dust particles. The large filter surface area together with the large suction capacity mean that any job can be tackled. The simple controls and the large removable dirt tray on wheels ensure that emptying the dirt tray is lightweight and easy.

### **Advantages**

- No tire tracks
- Dust-free sweeping
- Large dirt tray
- Also sweeps the corners clean
- Electrically powered