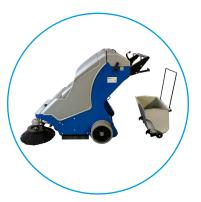

# **Specifications**

The Stefix 73BT (electric) gives you a perfect sweeping and suction machine which is suitable for sweeping soft and uneven substrates such as cultivation floors or outside areas. These floors are also known as MyPex floors or anti-root cloth floors. The machine has been specially designed for growers who cultivate on ground cover or film. This machine is also extremely suited for sweeping up fine dust particles. The large filter surface area together with the large suction capacity mean that any job can be tackled. The simple controls and the large removable dirt tray on wheels ensure that emptying the dirt tray is lightweight and easy.

### **Advantages**

- No tire tracks
- Dust-free sweeping
- Large dirt tray
- Also sweeps the corners clean
- Electrically powered