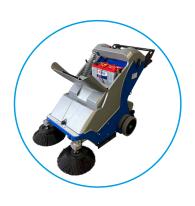

# **Specifications**

The Stefix 73BT (electric) gives you a perfect sweeping and suction machine which is suitable for sweeping soft and uneven substrates such as cultivation floors or outside areas. These floors are also known as MyPex floors or anti-root cloth floors. The machine has been specially designed for growers who cultivate on ground cover or film. This machine is also extremely suited for sweeping up fine dust particles. The large filter surface area together with the large suction capacity mean that any job can be tackled. The simple controls and the large removable dirt tray on wheels ensure that emptying the dirt tray is lightweight and easy.

### **Advantages**

- No tire tracks
- Dust-free sweeping
- Large dirt tray
- Also sweeps the corners clean
- Electrically powered