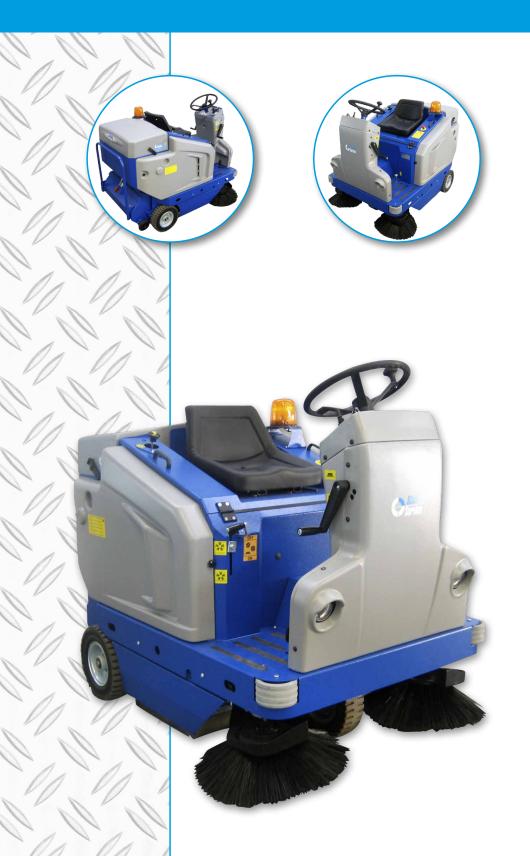

# STEFIX 108 FLOOR SWEEPER

The Stefix 108 is a robust floor sweeper with a sweeping width of 1.300 mm. The 6  $m^2$  dust filter makes this machine extremely suitable for sweeping bulky waste as well as fine dust particles. The front wheel electric drive and simple controls mean that a cleaning capacity can be achieved of 9,000  $m^2$  surface area per hour.

# **Advantages**

- Dust-free sweeping thanks to large fine dust particle filter system
- Saves on labor costs
- Easy maintenance
- Worn parts are easy to exchange
- · Small turning circle thanks to front wheel drive

# **Specifications**

Capacity 9.000 m²/hour
Sweeping width of central brush 780 mm
Sweeping width with 1 side brush 1.050 mm
Sweeping width with 2 side brushes 1.300 mm
Capacity of dirt tray 115 liters
Filter surface area 6 m²

Wheels Solid rubber non-marking
Transmission Electric

Dimensions (LxWxH) 1450

Weight without the battery (empty)

Battery voltage

1450 x 910 x 1340 mm 320 kg

24V

2<sup>nd</sup> side brush Bulk waste flap Hour counter Horn

Electrical filter shaker Flashing light Battery indicator

**Options:** Lighting

\* Changes reserved

Jan v.d. Laarweg 1 2678 LH De Lier - Holland T. +31 (0)174 - 510 266 F. +31 (0)174 - 518 326 E. info@steenks-service.com