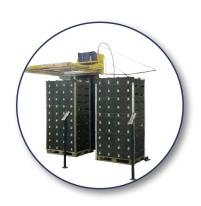

# ReiSODSICAL STREET

The Mobile Reisopack without corner applicator is a fully automatic strapping machine. The greatest benefit of this mobile strapping machine is that you can have a pallet strapped and, in the meantime, fetch the next pallet to have that one strapped. The machine can be supplied with 3 or 4 pallet locations so that you always have a stock of pallets that can be strapped. There are control posts on the floor where you can select an application for the number of straps for each pallet.

### **Properties:**

- With 4 pallet locations as standard
- With 4 application selection posts on the floor
- With 4 steel approach angles for pallet position
- · A remote control can be used
- Dimensions and options in consultation