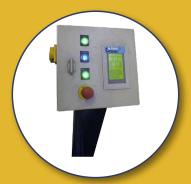

# ReiSODSICAL STREET

The Mobile Reisopack without corner applicator is a fully automatic strapping machine. The greatest benefit of this mobile strapping machine is that you can have a pallet strapped and, in the meantime, fetch the next pallet to have that one strapped. The machine can be supplied with 3 or 4 pallet locations so that you always have a stock of pallets that can be strapped. There are control posts on the floor where you can select an application for the number of straps for each pallet.

### **Properties:**

- With 4 pallet locations as standard
- With 4 application selection posts on the floor
- With 4 steel approach angles for pallet position
- · A remote control can be used
- Dimensions and options in consultation