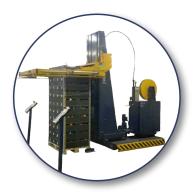

# ReiSODSICAL STREET

The Mobile Reisopack without corner applicator is a fully automatic strapping machine. The greatest benefit of this mobile strapping machine is that you can have a pallet strapped and, in the meantime, fetch the next pallet to have that one strapped. The machine can be supplied with 3 or 4 pallet locations so that you always have a stock of pallets that can be strapped. There are control posts on the floor where you can select an application for the number of straps for each pallet.

### **Properties:**

- With 4 pallet locations as standard
- With 4 application selection posts on the floor
- With 4 steel approach angles for pallet position
- · A remote control can be used
- Dimensions and options in consultation