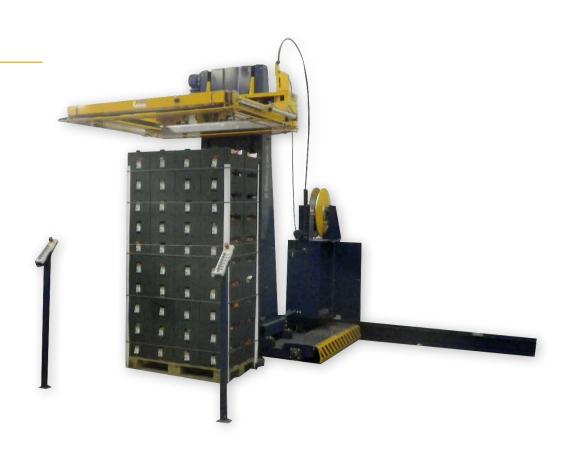

# ReiSODSICAL STREET

The Mobile Reisopack without corner applicator is a fully automatic strapping machine. The greatest benefit of this mobile strapping machine is that you can have a pallet strapped and, in the meantime, fetch the next pallet to have that one strapped. The machine can be supplied with 3 or 4 pallet locations so that you always have a stock of pallets that can be strapped. There are control posts on the floor where you can select an application for the number of straps for each pallet.

### **Properties:**

- With 4 pallet locations as standard
- With 4 application selection posts on the floor
- With 4 steel approach angles for pallet position
- · A remote control can be used
- Dimensions and options in consultation