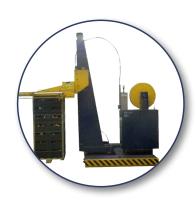

# ReiSODSICAL STREET

The Mobile Reisopack without corner applicator is a fully automatic strapping machine. The greatest benefit of this mobile strapping machine is that you can have a pallet strapped and, in the meantime, fetch the next pallet to have that one strapped. The machine can be supplied with 3 or 4 pallet locations so that you always have a stock of pallets that can be strapped. There are control posts on the floor where you can select an application for the number of straps for each pallet.

### **Properties:**

- With 4 pallet locations as standard
- With 4 application selection posts on the floor
- With 4 steel approach angles for pallet position
- · A remote control can be used
- Dimensions and options in consultation