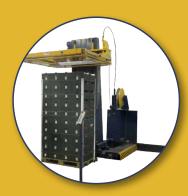

# ReiSODSICAL STREET

The Mobile Reisopack without corner applicator is a fully automatic strapping machine. The greatest benefit of this mobile strapping machine is that you can have a pallet strapped and, in the meantime, fetch the next pallet to have that one strapped. The machine can be supplied with 3 or 4 pallet locations so that you always have a stock of pallets that can be strapped. There are control posts on the floor where you can select an application for the number of straps for each pallet.

### **Properties:**

- With 4 pallet locations as standard
- With 4 application selection posts on the floor
- With 4 steel approach angles for pallet position
- · A remote control can be used
- Dimensions and options in consultation