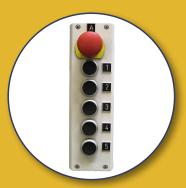

# ReiSODSICAL STREET

The Mobile Reisopack without corner applicator is a fully automatic strapping machine. The greatest benefit of this mobile strapping machine is that you can have a pallet strapped and, in the meantime, fetch the next pallet to have that one strapped. The machine can be supplied with 3 or 4 pallet locations so that you always have a stock of pallets that can be strapped. There are control posts on the floor where you can select an application for the number of straps for each pallet.

### **Properties:**

- With 4 pallet locations as standard
- With 4 application selection posts on the floor
- With 4 steel approach angles for pallet position
- · A remote control can be used
- Dimensions and options in consultation